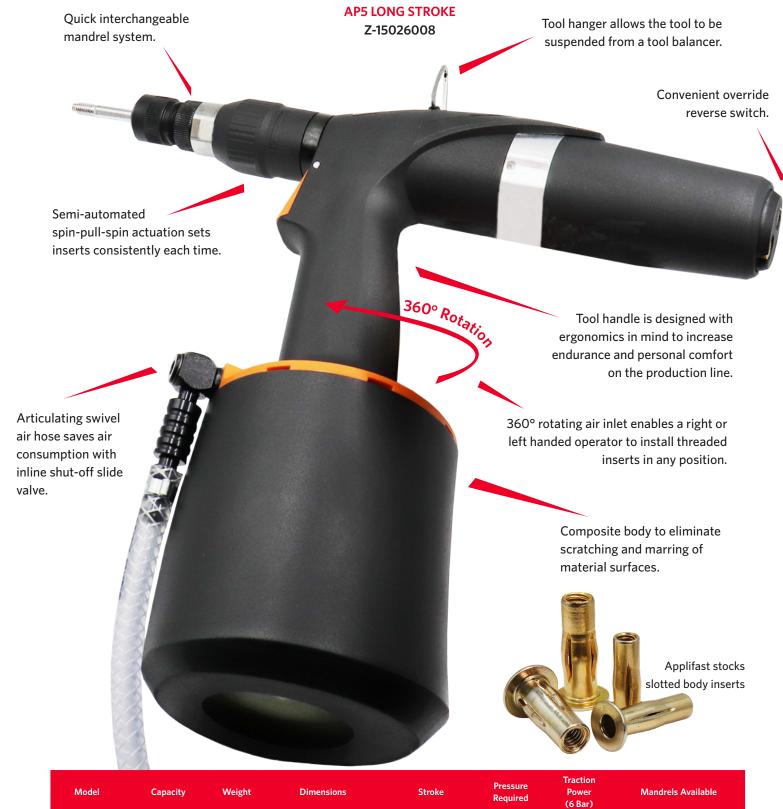

- ✓ An integrated 360° rotating air inlet accommodates right or left-handed operation in tight fastening locations.
- ✓ The spin-pull-spin feature saves time and money with fast, semi-automated fastener installation.
- A composite body reduces the weight of the tool and prevents scratching of assembly materials.
- The unique ratio between weight and ergonomics allows for continuous performance in demanding industrial conditions.

The AirPower Series AP5 LS Installation Tool is designed with a revolutionary 15.5 mm stroke length to install slotted body inserts.

#### **Tooling**

251 Cree Crescent Winnipeg, MB R3J 3X4 Canada

AirPower AP5 LS Z-15026008

> Unit 5 - 1249 Seagrave Road Woodstock, ON N4T 0A8 Canada

2.7 Kg 5.95 Lbs.

M6 - M10

1/4"-20 - 3/8"-16

Tel: 1800 563 1293 info@applifast.com

280 mm x 340 mm x 120 mm

11.02" x 13.4" x 4.72"

9.5 - 15.5 mm 0.37" - 0.61"

5 - 7 Bar

80 - 100 PSI

15.8 kN

3,552 Lbf.

M6, M8, M10

1/4"-20, 5/16"-18, 3/8"-16