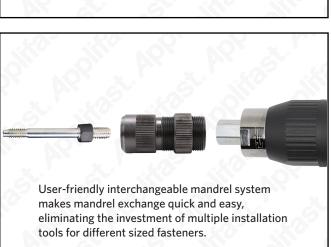

- ✓ An integrated 360° rotating air inlet accommodates right or left-handed operation in tight fastening locations.
- ✓ The spin-pull-spin feature saves time and money with fast, semi-automated fastener installation.
- A composite body reduces the weight of the tool and prevents scratching of assembly materials.
- The unique ratio between weight and ergonomics allows for continuous performance in demanding industrial conditions.