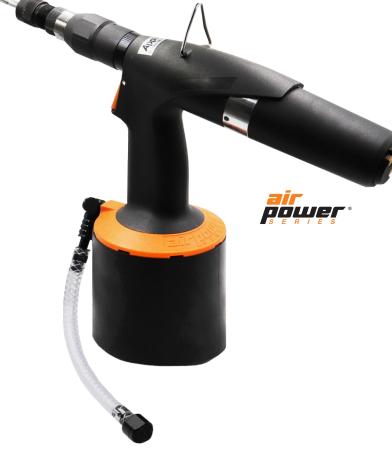

# Pneudraulic Long Stroke Threaded Insert Installation Tool

- ✓ Powerful
- ✓ Ergonomic
- √ High-Speed
- ✓ User-Friendly
- ✓ Multi-Functional
- ✓ Agile

Experience the efficiency of the AirPower AP5 LS Installation Tool!

- ✓ An integrated 360° rotating air inlet accommodates right or left-handed operation in tight fastening locations.
- ✓ The spin-pull-spin feature saves time and money with fast, semi-automated fastener installation.
- A composite body reduces the weight of the tool and prevents scratching of assembly materials.
- The unique ratio between weight and ergonomics allows for continuous performance in demanding industrial conditions.

The AirPower Series AP5 LS Installation Tool is designed with a revolutionary 15.5 mm stroke length to install slotted body inserts.