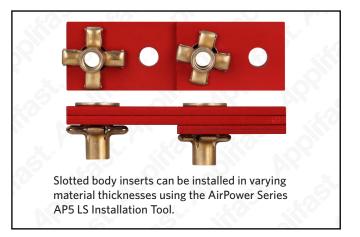

The AirPower Series AP5 LS Installation Tool is designed with a revolutionary 15.5 mm stroke length to install slotted body inserts.