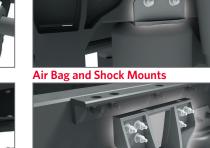

#### Top Rail

The solid circle-lock feature of the Magna-Lok ensures quick and sure installation, while its moisture and vibration resistant characteristics help guarantee the joint will stay put for the life of the trailer.