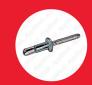

#### C6L<sup>®</sup>/C98LT - The Original HuckBolt<sup>®</sup>

- ✓ One of the industry's most popular fastening systems.
- Stronger, easier-to-install, and more durable than welding, adhesives, or conventional threaded fastening systems.
- Exclusive locking 6-groove design and high uniform clamp force ensures a secure, permanent fit.
- Strong, vibration-resistant seal.

Available Sizes: 3/16", 1/4", 5/16", 3/8" Materials: Steel, Aluminum, Stainless Steel Head styles: Round, Truss, C98LT Rivet