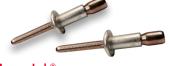

#### Magna-Grip®

- For applications where a wide grip range is required and a flush bolt break to the collar is beneficial.
- Highest level of vibration-resistance possible. ✓ Installs reliably, and consistently provides high, uniform installed values.

Available Sizes: 3/16", 1/4", 5/16", 3/8" Materials: Steel, Aluminum, Steel with Stainless Steel Cap

Head styles: Button, Truss, Broad Truss, 90° Flush, 98T Rivet

Hara