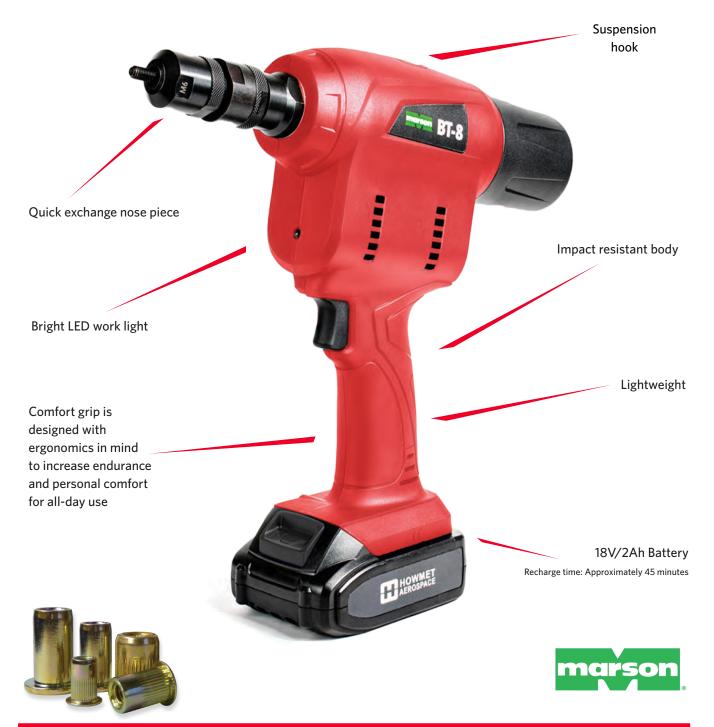

## Portable and Reliable

**Battery Powered Installation Tool For Threaded Inserts** 

- ✓ Lightweight
- ✓ LED Work Light
- ✓ Ergonomic Grip
- ✓ Extended-Life Battery
- ✓ Superior Balance
- ✓ Portable

The Marson® BT-8 is a battery-powered rivet nut installation tool designed to deliver reliable pull-force for high-volume assembly applications. It is engineered for versatility and extensive use on factory floors and job sites.

It is designed with the operator in mind as there are many ergonomic features including a comfort grip and a LED work light.

This high performance threaded insert tool is a portable

Marson's durable, portable, and lightweight industrial installation tool makes installing threaded inserts easy and effective.

The tool kit includes one tool with battery, a battery charger, noses, and two wrenches all conveniently stored in a durable carrying case.

| Model       | Capacity         | Weight with Battery | Dimensions          | Stroke | Pulling Force | Nose Pieces Included         |
|-------------|------------------|---------------------|---------------------|--------|---------------|------------------------------|
| <b>BT-8</b> | M4 - M10         | 2.15 Kg             | 406.4 mm x 330.2 mm | 6 mm   | 15,290 N      | M4, M5, M6, M8, M10          |
| 2.0 Ah      | #8-32 to 3/8"-16 | 5 Lbs.              | 16.0" x 13.0"       | 0.25"  | 3,579 Lbf     | 1/4"- 20, 5/16"- 18, 3/8"-16 |