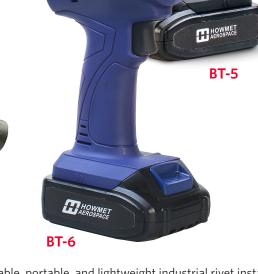

## Marson® BT-5 & BT-6

**Lightweight and Dependable**Battery Powered Installation Tool For Rivets

- ✓ Lightweight
- ✓ LED Work Light
- ✓ Ergonomic Grip
- ✓ Extended-Life Battery
- ✓ Superior Balance
- ✓ Portable

**The Marson® BT-5** is among the best value you'll find anywhere for an industrial strength, battery powered riveter. Engineered for dependability on the factory floor or at the job site, BT-5 delivers reliable performance at a fraction of the cost of other high performance riveters.

**The Marson® BT-6** is a battery powered riveter designed to deliver reliable pull force for high-volume assembly applications. Engineered for versatility and extensive use on factory floors and job sites, this portable powerhouse delivers durable value.