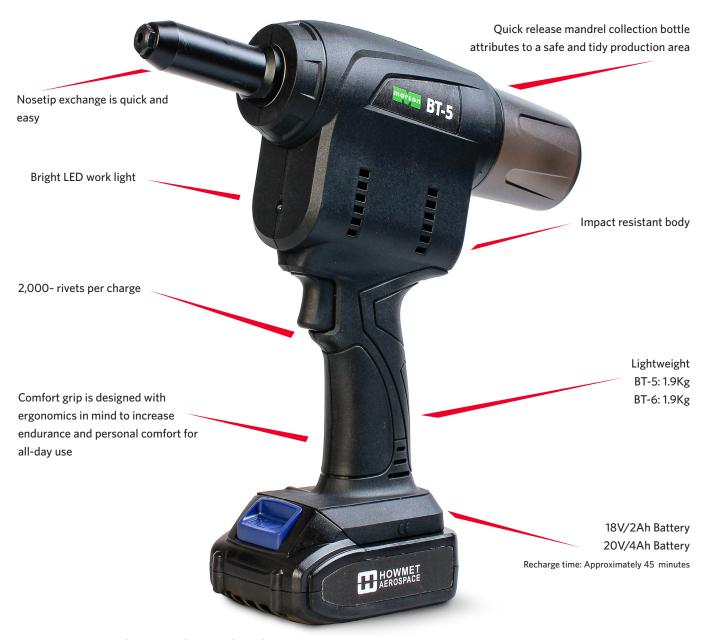

## Marson® BT-5 & BT-6

**Lightweight and Dependable**Battery Powered Installation Tool For Rivets

- ✓ Lightweight
- ✓ LED Work Light
- ✓ Ergonomic Grip
- ✓ Extended-Life Battery
- ✓ Superior Balance
- ✓ Portable

**The Marson® BT-5** is among the best value you'll find anywhere for an industrial strength, battery powered riveter. Engineered for dependability on the factory floor or at the job site, BT-5 delivers reliable performance at a fraction of the cost of other high performance riveters.

**The Marson® BT-6** is a battery powered riveter designed to deliver reliable pull force for high-volume assembly applications. Engineered for versatility and extensive use on factory floors and job sites, this portable powerhouse delivers durable value.

Tool Kit includes: Tool with Battery, Charger, #12 Wrench and Carrying Case.

Durable, portable, and lightweight industrial rivet installation tools from Marson®.

| Model              | Capacity      | Weight with Battery | Dimensions         | Stroke | Pulling Force | Nose Pieces Included   |
|--------------------|---------------|---------------------|--------------------|--------|---------------|------------------------|
| <b>BT-5</b> 2.0 Ah | 2.4 - 4.8 mm  | 1.91 Kg             | 330.2 mm x 63.5 mm | 22 mm  | 10,000 N      | 3.2 mm, 4.0 mm, 4.8 mm |
|                    | 3/32" - 3/16" | 4.21 Lbs.           | 13.0" x 2.5"       | 0.866" | 2,248 Lbf     | 1/8", 5/32", 3/16"     |
| <b>BT-6</b> 2.0 Ah | 4.8 - 6.4 mm  | 1.91 Kg             | 330.2 mm x 63.5 mm | 26 mm  | 20,000 N      | 4.8 mm, 6.4 mm         |
|                    | 3/16" - 1/4"  | 4.21 Lbs.           | 13.0" x 2.5"       | 1.024" | 4,496 Lbf     | 3/16", 1/4"            |