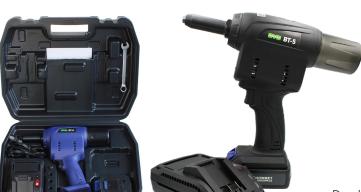

**The Marson® BT-5** is among the best value you'll find anywhere for an industrial strength, battery powered riveter. Engineered for dependability on the factory floor or at the job site, BT-5 delivers reliable performance at a fraction of the cost of other high performance riveters.

**The Marson® BT-6** is a battery powered riveter designed to deliver reliable pull force for high-volume assembly applications. Engineered for versatility and extensive use on factory floors and job sites, this portable powerhouse delivers durable value.

Tool Kit includes: Tool with Battery, Charger, #12 Wrench and Carrying Case.

Durable, portable, and lightweight industrial rivet installation tools from Marson®.

| Model              | Capacity      | Weight with Battery | Dimensions         | Stroke | Pulling Force | Nose Pieces Included   |
|--------------------|---------------|---------------------|--------------------|--------|---------------|------------------------|
| <b>BT-5</b> 2.0 Ah | 2.4 - 4.8 mm  | 1.91 Kg             | 330.2 mm x 63.5 mm | 22 mm  | 10,000 N      | 3.2 mm, 4.0 mm, 4.8 mm |
|                    | 3/32" - 3/16" | 4.21 Lbs.           | 13.0" x 2.5"       | 0.866" | 2,248 Lbf     | 1/8", 5/32", 3/16"     |
| <b>BT-6</b> 2.0 Ah | 4.8 - 6.4 mm  | 1.91 Kg             | 330.2 mm x 63.5 mm | 26 mm  | 20,000 N      | 4.8 mm, 6.4 mm         |
|                    | 3/16" - 1/4"  | 4.21 Lbs.           | 13.0" x 2.5"       | 1.024" | 4,496 Lbf     | 3/16", 1/4"            |