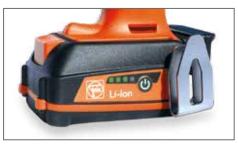

The 3.0 Ah battery has capacity for up to 450 screw applications (5 x 40 mm) and is protected with Fein's SafetyCell technology guarding the battery and machine from overloading, overheating and deep discharge. The Li-ion battery features a convenient on-board battery charge indicator.

Optional guick change driver bit holder for 1/4" hex bits

4-speed gear box and 20 torque settings plus drill mode

Battery capacity is easy to read

Solid metal quick change drill chuck

251 Cree Crescent Winnipeg, MB R3J 3X4 Canada