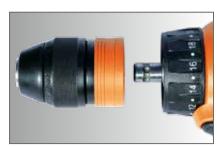

The ASCM 12 C is the highest performance cordless drill/driver. Equipped with a brushless motor, 4-speed metal gearbox, and producing 350+ in lb torque, this is an impressive drill and even more so when you consider the chuck is removable exposing the built in 1/4" hex chuck making it extremely compact. The ASCM 12 C comes loaded with features including a belt clip, bright LED light and magnetic bit holder.

Optional guick change driver bit holder for 1/4" hex bits

4-speed gear box and 20 torque settings plus drill mode

Battery capacity is easy to read

Solid metal quick change drill chuck

251 Cree Crescent Winnipeg, MB R3J 3X4 Canada