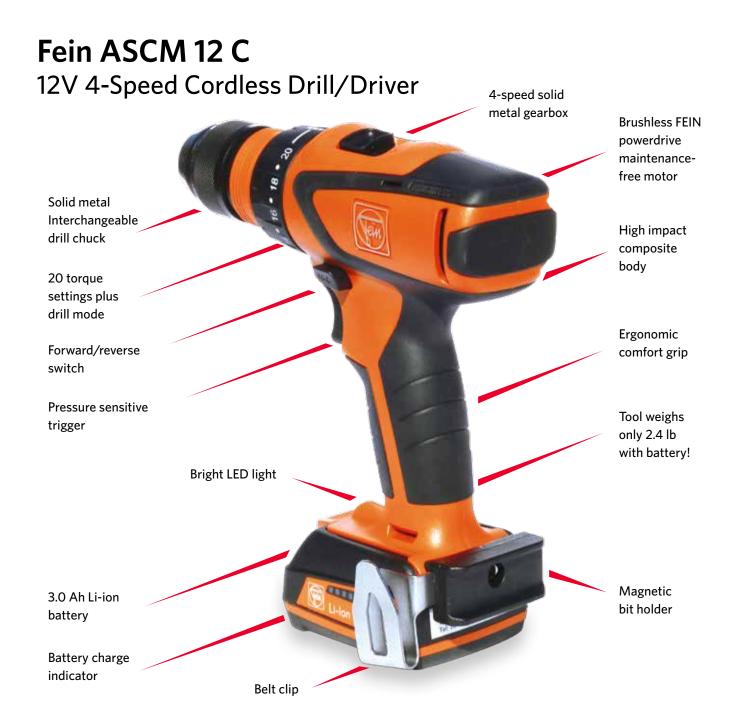

## Fein ASCM 12 C 12V 4-Speed Cordless Drill/Driver

- ✓ Brushless PowerDrive Motor
- ✓ Solid Metal Quick Change Chuck ✓ Multiple Torque Settings ✓ 4-Speed Solid Metal Gearbox
- ✓ Maintenance-Free ✓ Compact

The ASCM 12 C is the highest performance cordless drill/driver. Equipped with a brushless motor, 4-speed metal gearbox, and producing 350+ in lb torque, this is an impressive drill and even more so when you consider the chuck is removable exposing the built in 1/4" hex chuck making it extremely compact. The ASCM 12 C comes loaded with features including a belt clip, bright LED light and magnetic bit holder.

The 3.0 Ah battery has capacity for up to 450 screw applications (5 x 40 mm) and is protected with Fein's SafetyCell technology guarding the battery and machine from overloading, overheating and deep discharge. The Li-ion battery features a convenient on-board battery charge indicator.

A well-optioned mighty powerhouse in a compact durable body!

THE FEIN ASCM 12 C PROVIDES UNCOMPROMISING POWER IN A DURABLE, LIGHTWEIGHT AND COMPACT BODY. THIS CORDLESS 12V DRILL/DRIVER EXERTS 40 N·m OF TORQUE FROM ITS BRUSHLESS FEIN POWERDRIVE MOTOR THROUGH A SOLID METAL 4-SPEED GEARBOX. PUT THE POWER AT YOUR FINGERTIPS.

Optional guick change driver bit holder for 1/4" hex bits

4-speed gear box and 20 torque settings plus drill mode

Battery capacity is easy to read

Solid metal quick change drill chuck

251 Cree Crescent Winnipeg, MB R3J 3X4 Canada