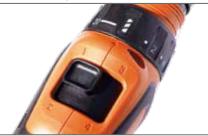

With 4-speed gearing this tool suits a broad range of applications, enabling the user to drill 6 mm holes in metal in 4th gear at 2500 rpm, or to cut threads efficiently in 1st gear. Other speeds are optimal for self-drilling screws and working with step drills.

Optional guick change driver bit holder for 1/4" hex bits

4-speed gear box and 20 torque settings plus drill mode

Battery capacity is easy to read

Solid metal quick change drill chuck

251 Cree Crescent Winnipeg, MB R3J 3X4 Canada