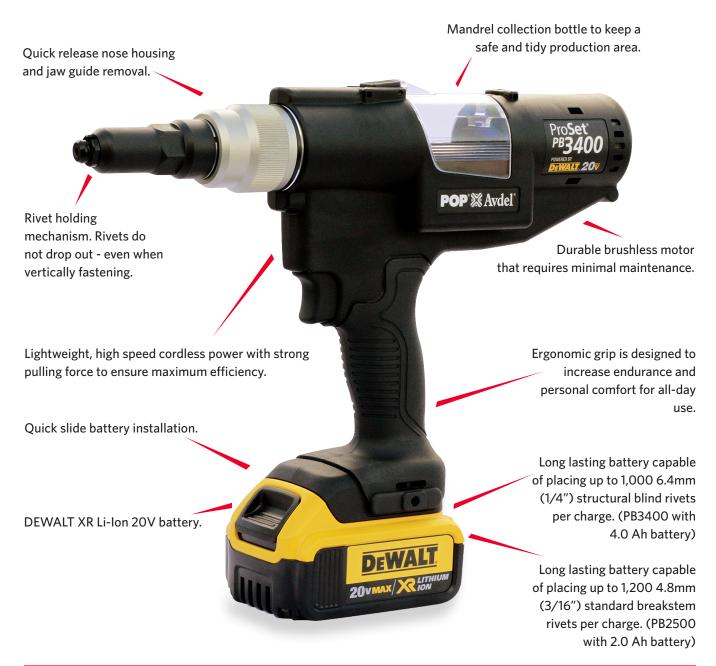

### ProSet PB2500 Blind Rivet Tool

### ProSet PB3400 Structural Blind Rivet Tool

**POP**<sup>®</sup> X Avdel<sup>®</sup>

Rivets do not drop out - even when tool is held in vertical placement

Large capacity collector stores spent

Tool free, quick release nose housing/jaw guide removal and installation