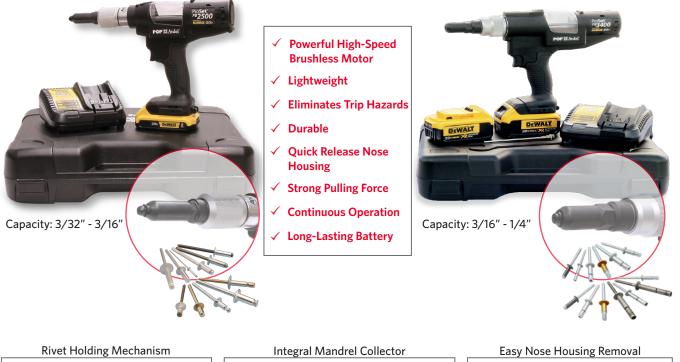

### ProSet PB2500 Blind Rivet Tool

| Model         | Capacity      | Weight    | Dimensions      | Stroke | Pulling Force | Nose Pieces Included   |
|---------------|---------------|-----------|-----------------|--------|---------------|------------------------|
| <b>PB2500</b> | 2.4 - 4.8 mm  | 1.7 Kg    | 320 mm x 240 mm | 25 mm  | 8,500 N       | 3.2 mm, 4.0 mm, 4.8 mm |
| 2.0 Ah        | 3/32" - 3/16" | 3.75 Lbs. | 12.6" x 9.4"    |        | 1,911 lbf     | 1/8", 5/32" 3/16"      |
| <b>PB3400</b> | 4.8 - 6.4 mm  | 2.4 Kg    | 336 mm x 255 mm | 30 mm  | 18,000 N      | 6.4 mm                 |
| 4.0 Ah        | 3/16" - 1/4"  | 5.29 Lbs. | 13.2" x 10.0"   |        | 4,047 lbf     | 1/4''                  |