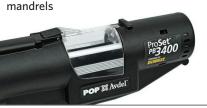

### ProSet PB3400 Structural Blind Rivet Tool

**POP**<sup>®</sup> X Avdel<sup>®</sup>

Rivets do not drop out - even when tool is held in vertical placement

Large capacity collector stores spent

Tool free, quick release nose housing/jaw guide removal and installation

| Model         | Capacity      | Weight    | Dimensions      | Stroke | Pulling Force | Nose Pieces Included   |
|---------------|---------------|-----------|-----------------|--------|---------------|------------------------|
| <b>PB2500</b> | 2.4 - 4.8 mm  | 1.7 Kg    | 320 mm x 240 mm | 25 mm  | 8,500 N       | 3.2 mm, 4.0 mm, 4.8 mm |
| 2.0 Ah        | 3/32" - 3/16" | 3.75 Lbs. | 12.6" x 9.4"    |        | 1,911 lbf     | 1/8", 5/32" 3/16"      |
| <b>PB3400</b> | 4.8 - 6.4 mm  | 2.4 Kg    | 336 mm x 255 mm | 30 mm  | 18,000 N      | 6.4 mm                 |
| 4.0 Ah        | 3/16" - 1/4"  | 5.29 Lbs. | 13.2" x 10.0"   |        | 4,047 lbf     | 1/4''                  |