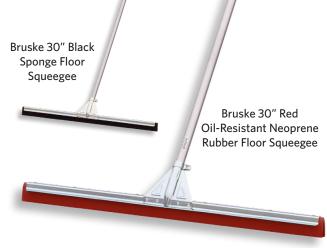

### Revolutionary

- ✓ Galvanized Steel Construction ✓ Twin Sponge Blades
- ✓ Highly Efficient Splash Guard ✓ Lightweight
- ✓ Reinforced Handle Socket
- ✓ Lightweight✓ Chatter Resistant

Bruske black sponge floor squeegees work well on smooth floors, grouted floors and quarry tile.

Bruske red oil resistant neoprene rubber floor squeegees offer ultra-high chemical resilience and fatigue life.

Bruske squeegees feature heavy duty galvanized steel construction, twin sponge rubber blades, and a highly efficient splash guard with reinforced handle socket to make liquid cleanup on floors safe and easy.

### **Squeegee Options**

Straight Squeegee Blades 30"