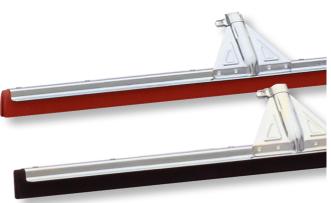

#### Blade Materials:

- ✓ Chemical Resistant Neoprene Red Rubber Sponge Blade
- ✓ Non-Chemical Resistant Black Rubber Sponge Blade

The twin sponge rubber blades move liquid easily, are lightweight and chatter resistant.