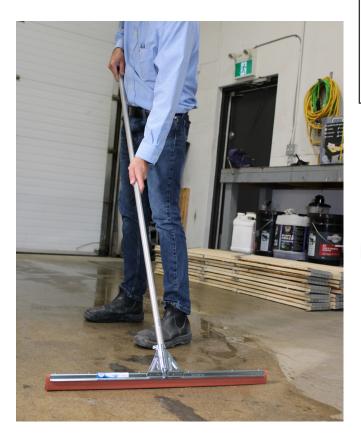

### Revolutionary

- ✓ Galvanized Steel Construction ✓ Twin Sponge Blades
- ✓ Highly Efficient Splash Guard ✓ Lightweight
- ✓ Reinforced Handle Socket
- ✓ Lightweight✓ Chatter Resistant

Bruske black sponge floor squeegees work well on smooth floors, grouted floors and quarry tile.

Bruske red oil resistant neoprene rubber floor squeegees offer ultra-high chemical resilience and fatigue life.

Bruske squeegees feature heavy duty galvanized steel construction, twin sponge rubber blades, and a highly efficient splash guard with reinforced handle socket to make liquid cleanup on floors safe and easy.