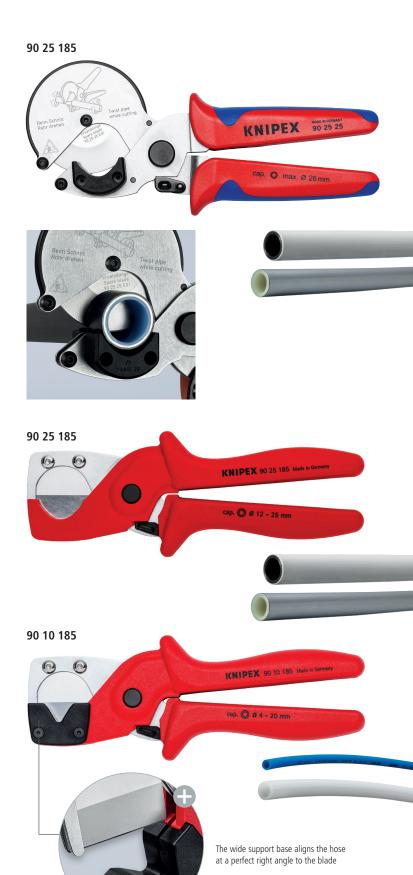

# Clean cut: cuts aluminum composite and plastic pipes

- The rotating cutting wheel penetrates the pipe effortlessly with minimal deformation
- For cutting aluminum composite and plastic conduit pipes up to 1" in diameter
- > Wide plastic supports allow perfect right-angled cuts
- > Up to 60% less effort: the freely rotating cutting wheel allows the pipe to be rotated with minimal friction when cutting
- > Allows for very short cuts
- > Locking mechanism for safe transport
- > Spare cutting wheel available

#### Perfect cutting results

- The 90 25 185 will cut composite pipes from 1/2" to 1" in diameter with ease
- The 90 10 185 is ideal to cut multilayer and pneumatic hoses from 3/16" to 3/4" in diameter
- > Perfect for repetitive cutting due to opening spring
- > Spare blades can easily be replaced
- > With opening spring and locking device
- > Handles made of fiberglass-reinforced plastic
- > Not suitable for cutting cables
- > Blades made of high-strength special grade steel, oil-hardened and tempered