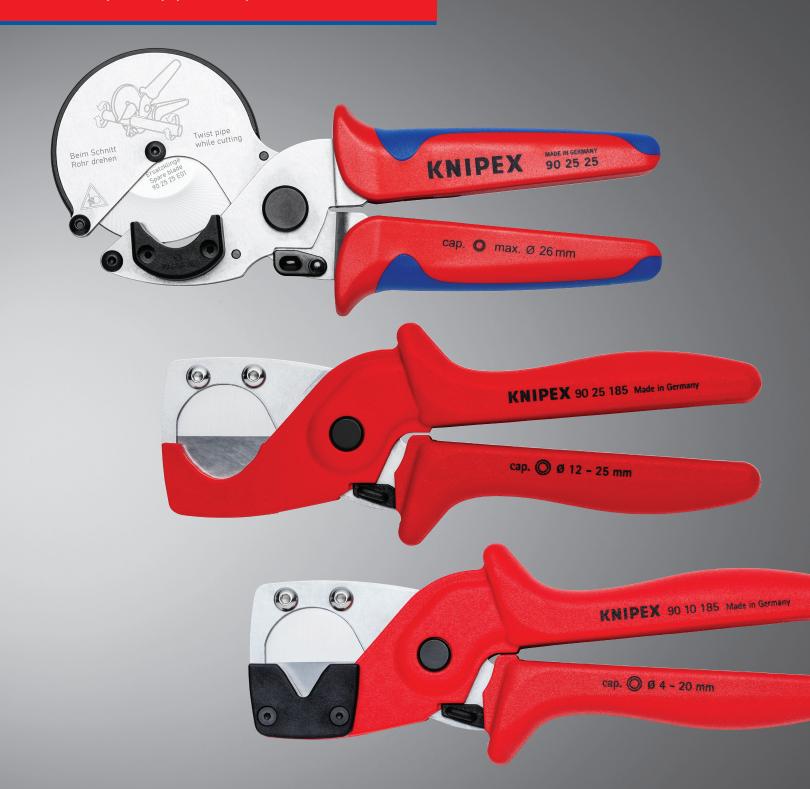

## **KNIPEX Pipe Cutters**

For composite pipes and pneumatic hoses

# Clean cut: cuts aluminum composite and plastic pipes

- The rotating cutting wheel penetrates the pipe effortlessly with minimal deformation
- For cutting aluminum composite and plastic conduit pipes up to 1" in diameter
- > Wide plastic supports allow perfect right-angled cuts
- > Up to 60% less effort: the freely rotating cutting wheel allows the pipe to be rotated with minimal friction when cutting
- > Allows for very short cuts
- > Locking mechanism for safe transport
- > Spare cutting wheel available

| Part Number  | <b>←→</b><br>inch                | Cutting Capacity<br>Ø inch |
|--------------|----------------------------------|----------------------------|
| 90 25 25     | 8 1/4                            | Up to 1"                   |
| 90 25 25 E01 | spare cutting wheel for 90 25 25 |                            |

### Pipe Cutters for plastic composite pipe, multilayer and pneumatic hoses

#### Perfect cutting results

- The 90 25 185 will cut composite pipes from 1/2" to 1" in diameter with ease
- The 90 10 185 is ideal to cut multilayer and pneumatic hoses from 3/16" to 3/4" in diameter
- > Perfect for repetitive cutting due to opening spring
- > Spare blades can easily be replaced
- > With opening spring and locking device
- > Handles made of fiberglass-reinforced plastic
- > Not suitable for cutting cables
- > Blades made of high-strength special grade steel, oil-hardened and tempered

| Part Number | <b>←→</b><br>inch                       | Cutting Capacity<br>Ø inch |
|-------------|-----------------------------------------|----------------------------|
| 90 10 185   | 7 1/4                                   | 3/16" to 3/4"              |
| 90 25 185   | 7 1/4                                   | 1/2" to 1"                 |
| 90 29 01    | spare blade for 90 10 185 and 90 25 185 |                            |