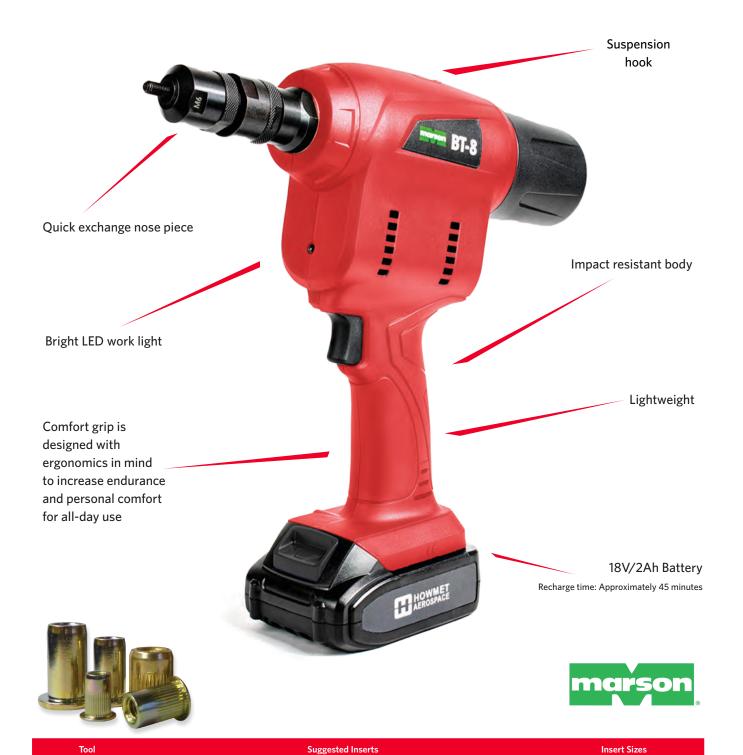

### Portable and Reliable

**Battery Powered Installation Tool For Threaded Inserts** 

- ✓ Lightweight
- ✓ LED Work Light
- ✓ Ergonomic Grip
- ✓ Extended-Life Battery
- ✓ Superior Balance
- ✓ Portable

**The Marson® BT-8** is a battery-powered rivet nut installation tool designed to deliver reliable pull-force for high-volume assembly applications. It is engineered for versatility and extensive use on factory floors and job sites.

It is designed with the operator in mind as there are many ergonomic features including a comfort grip and a LED work light.

This high performance threaded insert tool is a portable powerhouse and offers exceptional value.

Marson's durable, portable, and lightweight industrial installation tool makes installing threaded inserts easy and effective.

The tool kit includes one tool with battery, a battery charger, noses, and two wrenches all conveniently stored in a durable carrying case.

| Model              | Capacity         | Weight with Battery | Dimensions          | Stroke | Pulling Force | Nose Pieces Included         |
|--------------------|------------------|---------------------|---------------------|--------|---------------|------------------------------|
| <b>BT-8</b> 2.0 Ah | M4 - M10         | 2.15 Kg             | 406.4 mm x 330.2 mm | 6 mm   | 15,290 N      | M4, M5, M6, M8, M10          |
|                    | #8-32 to 3/8"-16 | 5 Lbs.              | 16.0" x 13.0"       | 0.25"  | 3,579 Lbf     | 1/4"- 20, 5/16"- 18, 3/8"-16 |