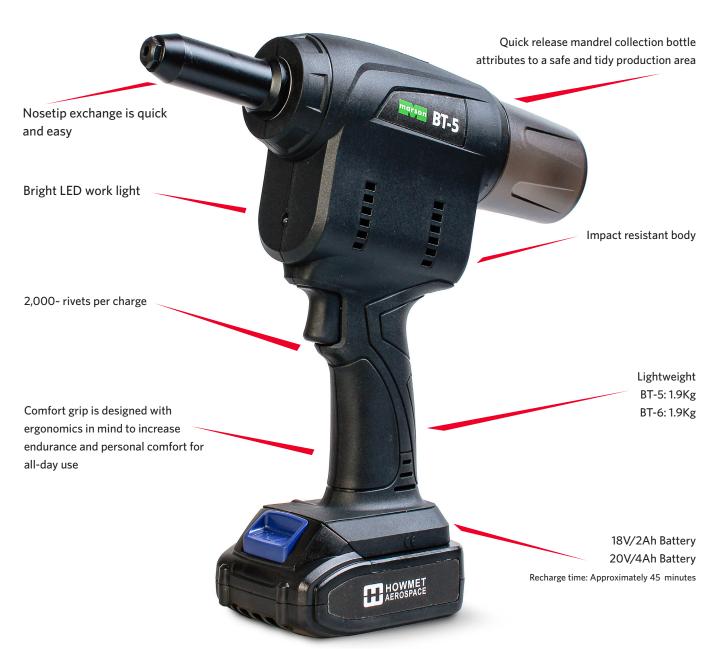

## Fastening & Rivet Technology

Note: BT-6 Battery Powered Riveter Has All Features Shown Above.

| Tool                  | Suggested Rivets/Fasteners                                                                | Capacity                         |
|-----------------------|-------------------------------------------------------------------------------------------|----------------------------------|
| Marson BT-5<br>M38990 | Open End Rivets, Closed End Rivets, Multi-Grip Rivets, Tri-Bulb Rivets, Klik-Lock® Rivets | 2.4 mm - 4.8 mm<br>3/32" - 3/16" |
| Marson BT-6<br>M38996 | Open End Rivets, Closed End Rivets, Multi-Grip Rivets, Tri-Bulb Rivets, Klik-Lock® Rivets | 4.8 mm - 6.4 mm<br>3/16" - 1/4"  |