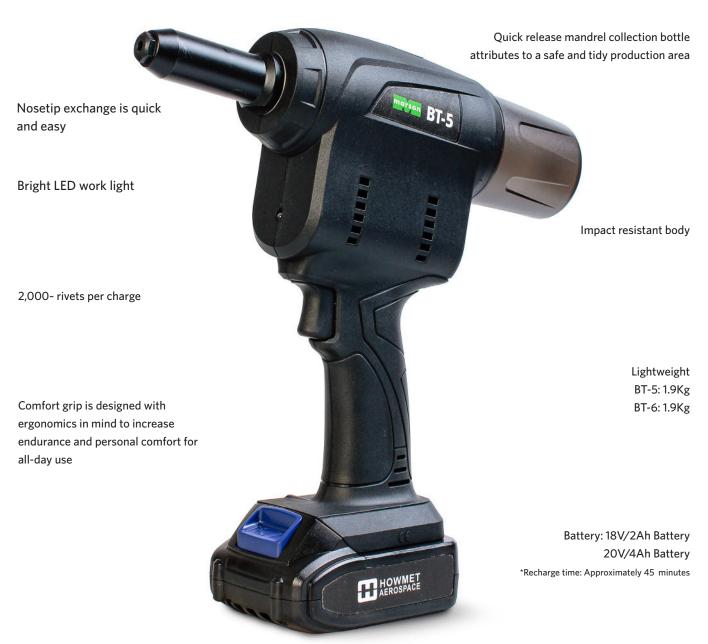

## Applifast.

Lightweight LED Work Light

Ergonomic Grip Extended-Life Battery

Superior Balance Portable

**The Marson® BT-5** is among the best value you'll find anywhere for an industrial strength, battery powered riveter. Engineered for dependability on the factory floor or at the job site, BT-5 delivers reliable performance at a fraction of the cost of other high performance riveters.