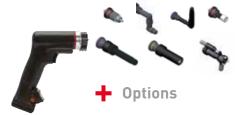

## XPB - THE MULTI FUNCTION BATTERY TOOL

#### **XPB MODULAR**

- Multi applications
- Automatic cycle selection via RFID technology

#### Modular system

- One tool to cover various applications
- Wide range of heads managed with Quick change RFID system