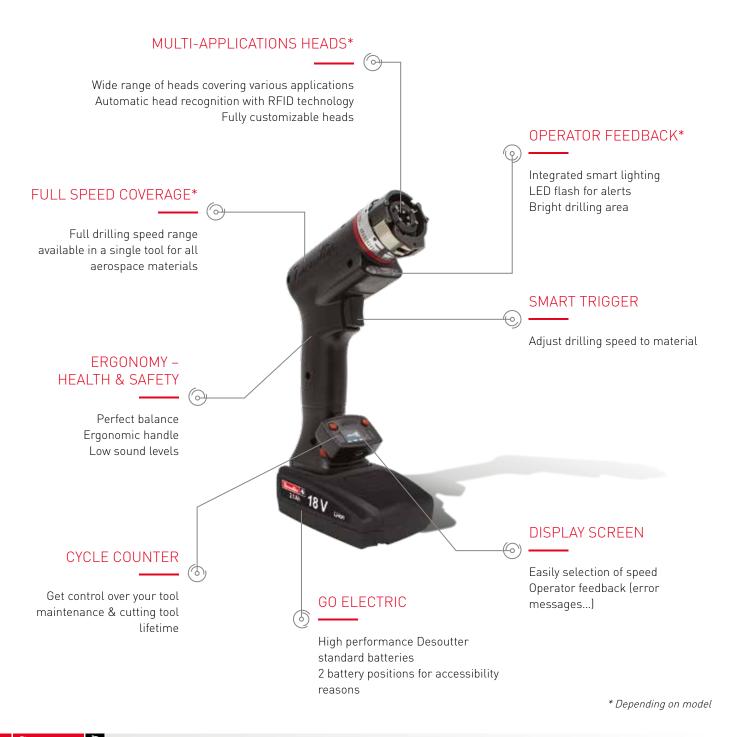

#### The smart multi functional tool

## XPB - THE MULTI FUNCTION BATTERY TOOL

#### **BOOST YOUR** FLEXIBILITY

#### GO electric

- No need for heavy air network installation
- No more air hose Full freedom of movement for the operator

#### Modular system

- One tool to cover various applications
- Wide range of heads managed with Quick change RFID system

#### **BOOST YOUR UP TIME**

#### **Optimized maintenance**

• Cutting tool lifetime management • Tool & head maintenance management

#### SMART ready

- Optional Wifi module for integration in smart factory
- Open architecture

#### Secure quality of your operation & error-proof your process

Full service

&

- Constant drilling speed
- Operator feedback
- Various smart drilling options

#### Reduce Health & safe issues

- No more tripping on air hose
- Low sound levels