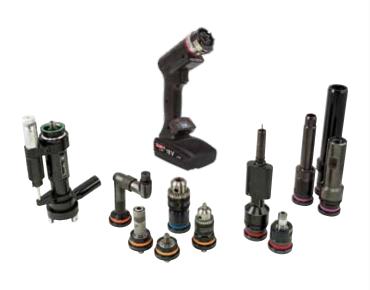

#### MODULARITY

Straight head WIDE RANGE OF TEMPORARY FASTENERS

DRILLING

HEADS\*

All drilling heads

HCU heads

FRANGIBLE COLLARS

All Offset heads

\* Other heads available, please contact your Desoutter representative