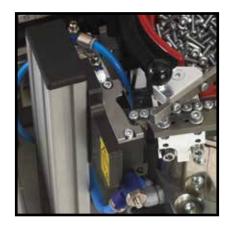

#### **ACCESSORIES**

Screw present sensor Screw feeding detection on hose

Home sensor Home position detection of cylinders on SEL/SRL

Escapement sensors Control/Secure escapement mechanism