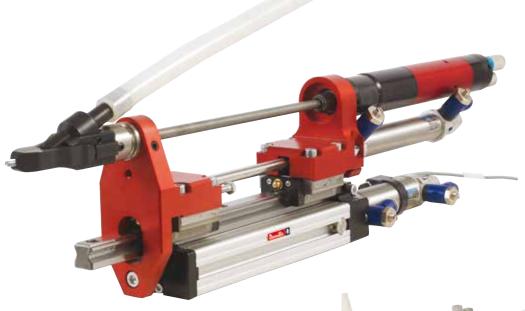

### **SEL/SRL - STATIONARY UNITS**

- Simple & flexible
- Dedicated solution robot with SRL / MTB
- Easy to integrate / Easy to maintain
- SEL with 2 strokes / SRL with 1 stroke

Hand held

Lever

up to 110mm

#### SRL

Fixture

Remote

up to 180mm

up to 100N.m

Fixture Installation Robot

Fixture

Remote

up to 80/180mm

up to 100N.m

Fixture Installation