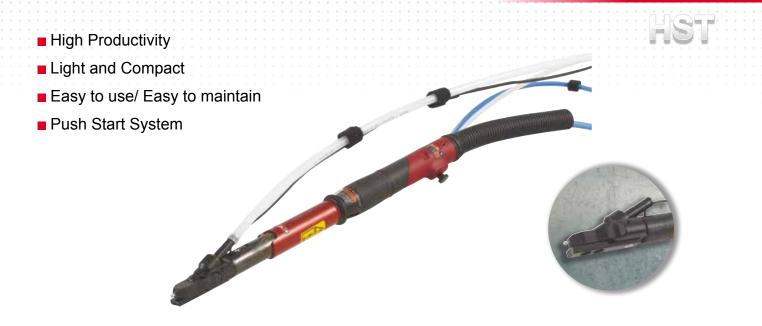

## SCREWFEEDER

Power and **Precision** 

**Boost your process** 



**More Than Productivity** 

# HST - TELESCOPIC HANDHELD UNIT



#### HSF - ADVANCED HANDHELD UNIT



### **SEL/SRL - STATIONARY UNITS**

- Simple & flexible
- Dedicated solution robot with SRL / MTB
- Easy to integrate / Easy to maintain
- SEL with 2 strokes / SRL with 1 stroke







Hand held

Lever

up to 110mm

up to 15N.m





Arm

#### SRL

Fixture

Remote

up to 180mm

up to 100N.m





Fixture Installation Robot



Fixture

Remote

up to 80/180mm

up to 100N.m





Fixture Installation



## ZSE -Modular Bowls feeders



Linear rail and escapement accesses are simple, but also settings safety so nobody can easily change the machine parameters.

Our bowl units have been strongly designed for a quick and easy access to the critical elements, improving effective efficiency and reducing maintenance time.









Easy to use / Easy to maintain

#