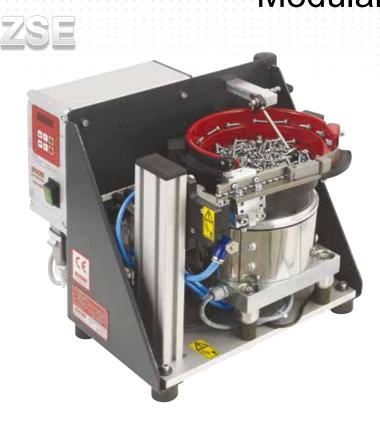

## ZSE -Modular Bowls feeders

Linear rail and escapement accesses are simple, but also settings safety so nobody can easily change the machine parameters.

Our bowl units have been strongly designed for a quick and easy access to the critical elements, improving effective efficiency and reducing maintenance time.

### MODULAR BOWLS FEEDERS

Through the modular concept of our bowl units, the perfect adapted solution will be implemented on your system.

applifast.com

#### **BOWLS UNITS DATA**

| MODEL   | VOLUME<br>liter | SCREW<br>DIMENSIONS | WEIGHT<br>kg (lbs) | DIMENSIONS<br>mm (in)        |
|---------|-----------------|---------------------|--------------------|------------------------------|
| ZSE1800 | 0.4             | up to Ø8 X 20mm     | 20                 | 255X318X322 (10X12.5X12.7)   |
| ZSE2600 | 1               | up to Ø12 X 35mm    | 35                 | 450X337X372 (17.7X14.3X14.6) |
| ZSE4000 | 3               | up to Ø20 X 70mm    | 80                 | 759x633x459 (29.9X17.7X18.0) |