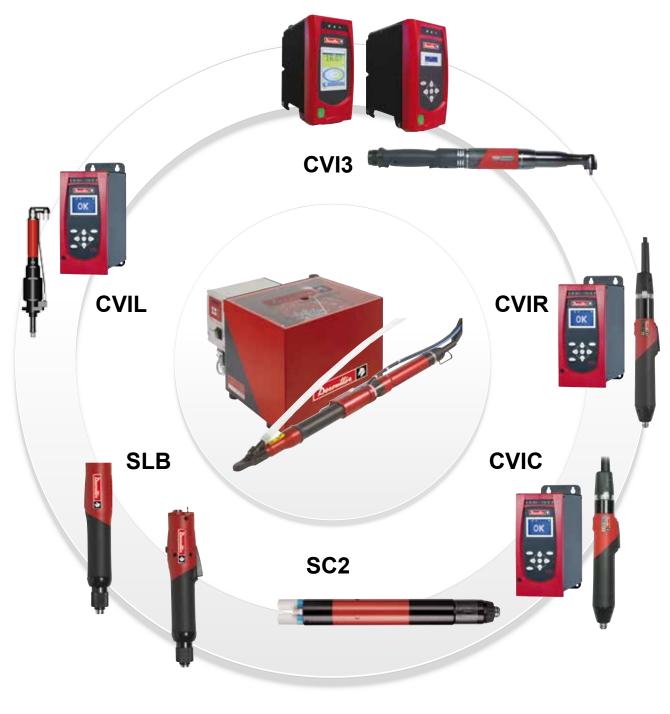

### **TOOLS RANGE**

Toll Free 1 800 563 1293

On all screwfeeding systems, you will have the possibility to install a Desoutter tightening solution from pneumatic screwdrivers to advanced solution.

Our expertise and know-how bring a high level of performance, efficiency and reliability with a very interesting return on invest.