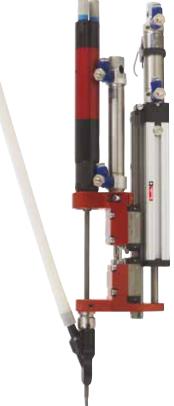

### **SEL/SRL - STATIONARY UNITS**

- Simple & flexible
- Dedicated solution robot with SRL / MTB
- Easy to integrate / Easy to maintain
- SEL with 2 strokes / SRL with 1 stroke

Hand held

Lever

up to 110mm

#### SRL

Fixture

Remote

up to 180mm

up to 100N.m

Fixture Installation Robot

Fixture

Remote

up to 80/180mm

up to 100N.m

Fixture Installation