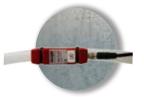

#### **ACCESSORIES**

Screw present sensor Screw feeding detection on hose

Home sensor Home position detection of cylinders on SEL/SRL

Escapement sensors Control/Secure escapement mechanism