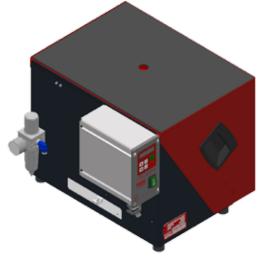

to integrate / Easy to maintain
- SEL with 2 strokes / SRL with 1 stroke







Hand held

Lever

up to 110mm

up to 15N.m





Arm

#### SRL

Fixture

Remote

up to 180mm

up to 100N.m





Fixture Installation Robot



Fixture

Remote

up to 80/180mm

up to 100N.m





Fixture Installation



## ZSE -Modular Bowls feeders



Linear rail and escapement accesses are simple, but also settings safety so nobody can easily change the machine parameters.

Our bowl units have been strongly designed for a quick and easy access to the critical elements, improving effective efficiency and reducing maintenance time.









Easy to use / Easy to maintain

### MODULAR BOWLS FEEDERS

Through the modular concept of our bowl units, the perfect adapted solution will be implemented on your system.













applifast.com

#### **EXTENDED KNOW-HOW**

From standard screws to specific nuts or stud bolts, our design department is able to investigate and propose the best adapted solution to your assembly request.

When the tightening access is difficult and tight, we are able to extend our standard solution with vacuum unit, ball bushing system or magnetic bit.

On request, we can also propose multidrop systems to feed 2 to 3 spindles with one bowl unit.

#### **BOWLS UNITS DATA**

| MODEL   | VOLUME<br>liter | SCREW<br>DIMENSIONS | WEIGHT<br>kg (lbs) | DIMENSIONS<br>mm (in)        |
|---------|-----------------|---------------------|--------------------|------------------------------|
| ZSE1800 | 0.4             | up to Ø8 X 20mm     | 20                 | 255X318X322 (10X12.5X12.7)   |
|