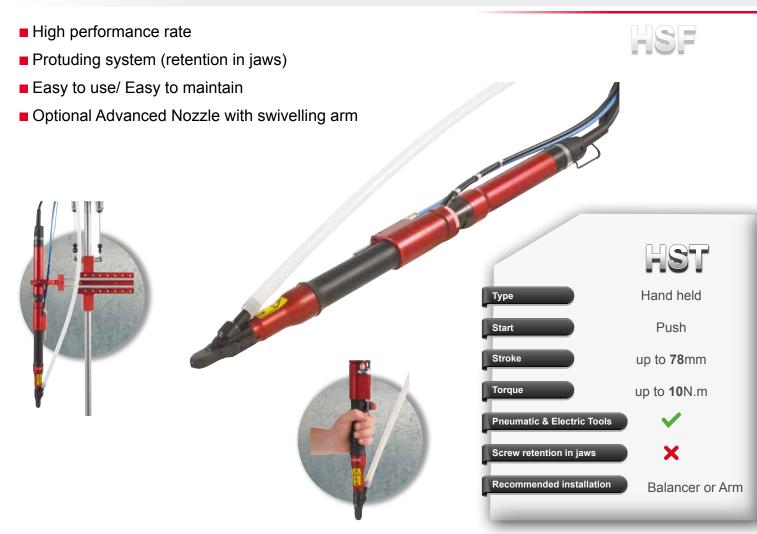

# HST - TELESCOPIC HANDHELD UNIT

#### HSF - ADVANCED HANDHELD UNIT

### **SEL/SRL - STATIONARY UNITS**

- Simple & flexible
- Dedicated solution robot with SRL / MTB
- Easy to integrate / Easy to maintain
- SEL with 2 strokes / SRL with 1 stroke

Hand held

Lever

up to 110mm

up to 15N.m

Arm