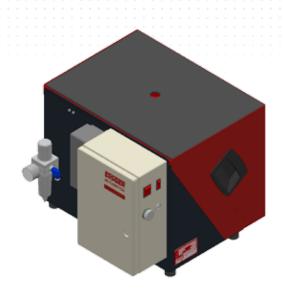

sy to integrate / Easy to maintain
- SEL with 2 strokes / SRL with 1 stroke







Hand held

Lever

up to 110mm

up to 15N.m





Arm

#### SRL

Fixture

Remote

up to 180mm

up to 100N.m





Fixture Installation Robot



Fixture

Remote

up to 80/180mm

up to 100N.m





Fixture Installation



## ZSE -Modular Bowls feeders



Linear rail and escapement accesses are simple, but also settings safety so nobody can easily change the machine parameters.

Our bowl units have been strongly designed for a quick and easy access to the critical elements, improving effective efficiency and reducing maintenance time.









Easy to use / Easy to maintain

### MODULAR BOWLS FEEDERS

Through the modular concept of our bowl units, the perfect adapted solution will be implemented on your system.













applifast.com

#### **EXTENDED KNOW-HOW**

From standard screws to specific nuts or stud bolts, our design department is able to investigate and propose the best adapted solution to your assembly request.

When the tightening access is difficult and tight, we are able to extend our standard solution with vacuum unit, ball bushing system or magnetic bit.

On request, we can also propose multidrop systems to feed 2 to 3 spindles with one bowl unit.

#### **BOWLS UNITS DATA**

| MODEL   | VOLUME<br>liter | SCREW<br>DIMENSIONS | WEIGHT<br>kg (lbs) | DIMENSIONS<br>mm (in)        |
|---------|-----------------|---------------------|--------------------|------------------------------|
| ZSE1800 | 0.4             | up to Ø8 X 20mm     | 20                 | 255X318X322 (10X12.5X12.7)   |