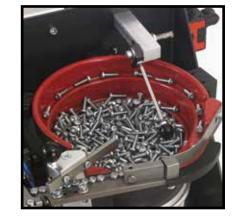

## ZSE -Modular Bowls feeders

Linear rail and escapement accesses are simple, but also settings safety so nobody can easily change the machine parameters.

Our bowl units have been strongly designed for a quick and easy access to the critical elements, improving effective efficiency and reducing maintenance time.

#### **Bowl options**

Control level
Detect and inform when the bowl is empty

Hopper increase your bowl capacity