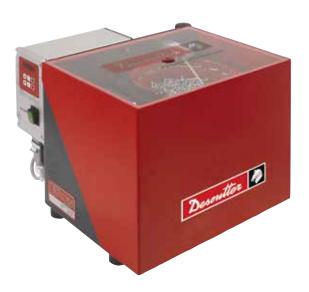

## ZSE -Modular Bowls feeders

Linear rail and escapement accesses are simple, but also settings safety so nobody can easily change the machine parameters.

Our bowl units have been strongly designed for a quick and easy access to the critical elements, improving effective efficiency and reducing maintenance time.

### MODULAR BOWLS FEEDERS

Through the modular concept of our bowl units, the perfect adapted solution will be implemented on your system.

applifast.com

#### **BOWLS UNITS DATA**

| MODEL   | VOLUME<br>liter | SCREW<br>DIMENSIONS | WEIGHT<br>kg (lbs) | DIMENSIONS<br>mm (in)        |
|---------|-----------------|---------------------|--------------------|------------------------------|
| ZSE1800 | 0.4             | up to Ø8 X 20mm     | 20                 | 255X318X322 (10X12.5X12.7)   |
| ZSE2600 | 1               | up to Ø12 X 35mm    | 35                 | 450X337X372 (17.7X14.3X14.6) |
| ZSE4000 | 3               | up to Ø20 X 70mm    | 80                 | 759x633x459 (29.9X17.7X18.0) |