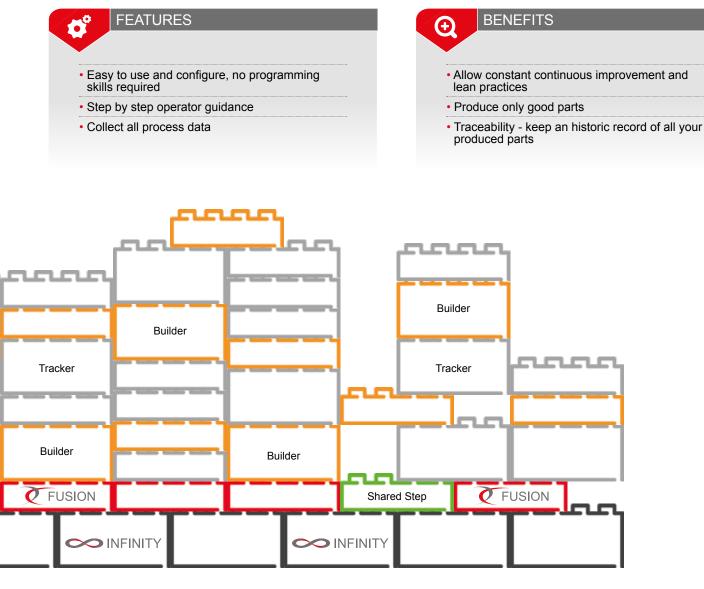

## fect Fit For All Production Environments

- Manage process deviations via tracking and tracing of products
- TAKT time monitoring and alert
- Connect to and control production assets and collect their data
- Data stored locally and station operates independently

- Ensure all non conformances are rectified before release
- Ensure production performing to expectation
- Standardise your approach and maximize your investment
- Produce and protect your production without any network

#### **Customer ownership**

- Easy set-up of any process control requirements
- Easy modification to processes or line rebalancing requirements

#### Island based architecture

- Data is collected locally & stored centrally whenever possible
  - Don't need network to work

Scalable

- Easily introduce more stations/ assets/steps into production
  - Extended features possible through additional modules

#### Expandable & Scalable

Modular Approach From A Single Station to a Complete Production Facility