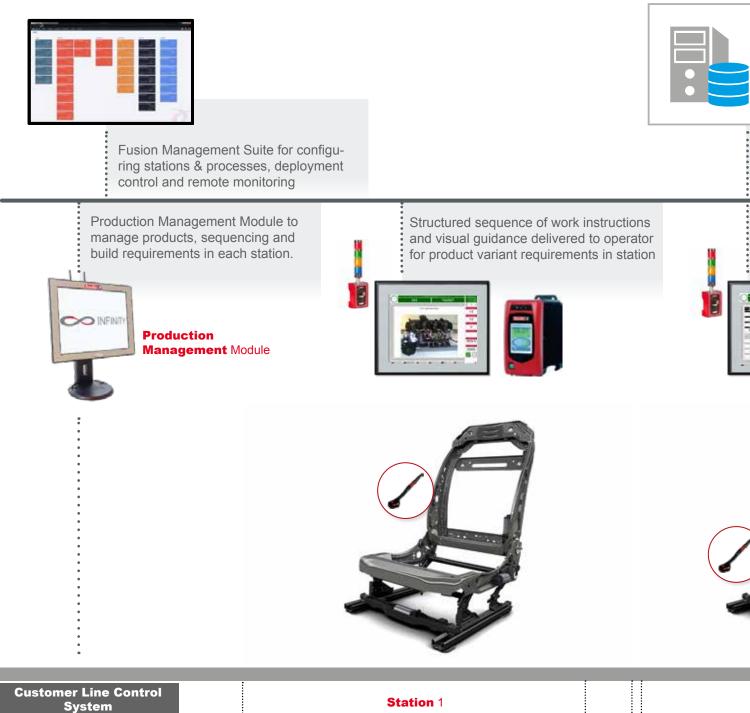

### Process Control By Desoutter - The Per

Integration with line control systems for data exchange, product in station, line run-

ning/start/stop signals and

**TAKT** requirements

| Station 1 |                 |
|-----------|-----------------|
| start     | warm stop start |