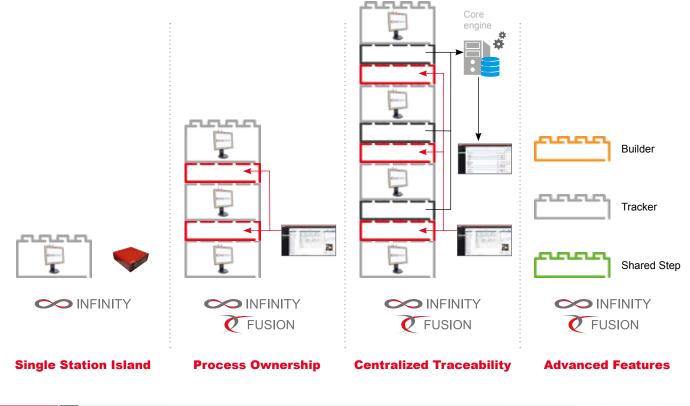

#### Island based architecture

- Data is collected locally & stored centrally whenever possible
  - Don't need network to work

Scalable

- Easily introduce more stations/ assets/steps into production
  - Extended features possible through additional modules

#### Expandable & Scalable

Modular Approach From A Single Station to a Complete Production Facility