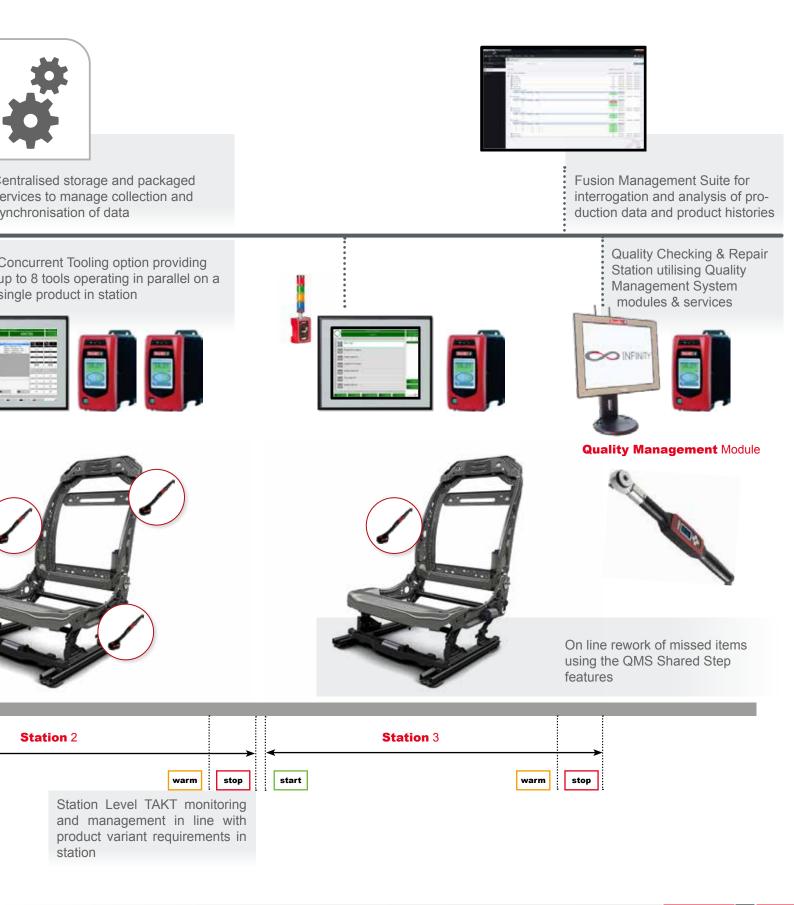

## fect Fit For All Production Environments

- Manage process deviations via tracking and tracing of products
- TAKT time monitoring and alert
- Connect to and control production assets and collect their data
- Data stored locally and station operates independently

- Ensure all non conformances are rectified before release
- Ensure production performing to expectation
- Standardise your approach and maximize your investment
- Produce and protect your production without any network

### Process Control By Desoutter - The Per

Integration with line control systems for data exchange, product in station, line run-

ning/start/stop signals and

**TAKT** requirements

| Station 1 |                 |
|-----------|-----------------|
| start     | warm stop start |