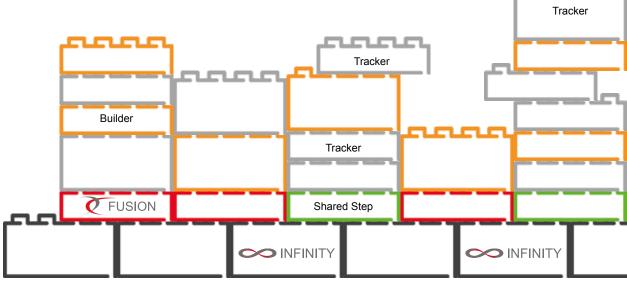

#### Island based architecture

- Data is collected locally & stored centrally whenever possible
  - Don't need network to work

Scalable

- Easily introduce more stations/ assets/steps into production
  - Extended features possible through additional modules

#### Expandable & Scalable

Modular Approach From A Single Station to a Complete Production Facility