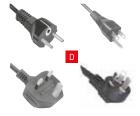

|   |                                                                      | PART NO.      |  |  |  |
|---|----------------------------------------------------------------------|---------------|--|--|--|
|   | Station                                                              |               |  |  |  |
| Α | INFINITY Client - 17" Panel PC<br>with pre-loaded client<br>software | 615 932 732 0 |  |  |  |
|   | INFINITY Module - 17" Panel<br>PC with pre-loaded Module<br>software | 615 932 733 0 |  |  |  |
|   | Sigma - 12" Panel PC with<br>pre-loaded client software              | 615 932 730 0 |  |  |  |
|   | Cable                                                                |               |  |  |  |
| D | Power cord 2m - European                                             | 615 917 201 0 |  |  |  |
| D | Power cord 2m - USA                                                  | 615 917 203 0 |  |  |  |
| D | Power cord 2m - UK                                                   | 615 917 202 0 |  |  |  |
| D | Power cord 2m - Chineese                                             | 615 917 206 0 |  |  |  |
|   | Accessories                                                          |               |  |  |  |
| В | INFINITY Micro 16I/O with M12<br>Connector Breakout                  | 615 936 324 0 |  |  |  |
| C | INFINITY/SIGMA Nano Kit                                              | 615 936 327 0 |  |  |  |