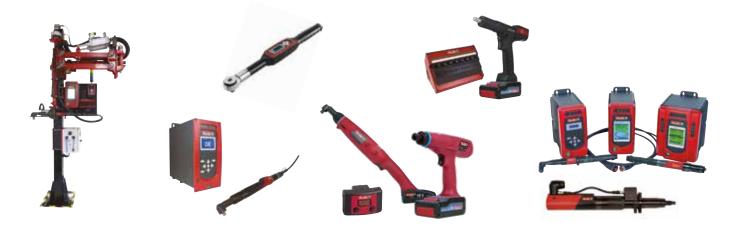

### Process Control By Desoutter - The Per

DC

CARD READER

DIGITAL

PICKING

VISION CAMERA

LABEL PRINTER

SERIAL ETHERNET