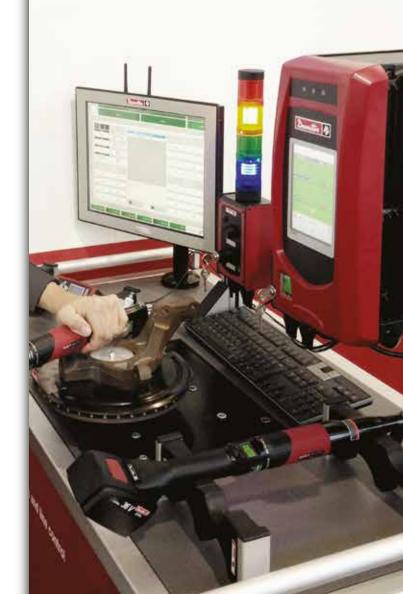

Concurrent Tooling option providing up to 8 tools operating in parallel on a single product in station

Quality Checking & Repair Station utilising Quality Management System modules & services

**Quality Management Module** 