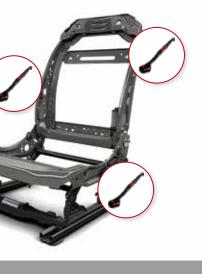

Concurrent Tooling option providing up to 8 tools operating in parallel on a single product in station

Quality Checking & Repair Station utilising Quality Management System modules & services

**Quality Management Module** 