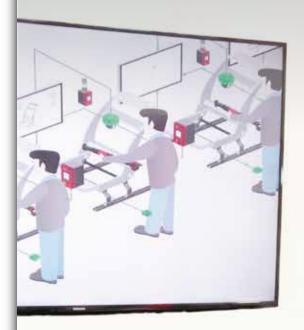

**Production Management** Module Structured sequence of work instructions and visual guidance delivered to operator for product variant requirements in station

Integration with line control systems for data exchange, product in station, line running/start/stop signals and **TAKT** requirements

Station 1

start

start

On line rework of missed items using the QMS Shared Step features

start

Station Level TAKT monitoring and management in line with product variant requirements in station

stop