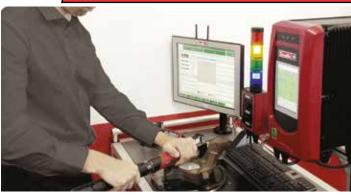

Concurrent Tooling option providing up to 8 tools operating in parallel on a single product in station

Quality Checking & Repair Station utilising Quality Management System modules & services

**Quality Management Module** 

On line rework of missed items using the QMS Shared Step features

start

Station Level TAKT monitoring and management in line with product variant requirements in station

stop