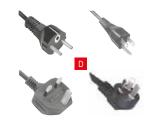

|   |                                                                | PART NO.      |
|---|----------------------------------------------------------------|---------------|
|   | Station                                                        |               |
| Α | INFINITY Client - 17" Panel PC with pre-loaded client software | 615 932 732 0 |
|   | INFINITY Module - 17" Panel PC with pre-loaded Module software | 615 932 733 0 |
|   | Sigma - 12" Panel PC with pre-loaded client software           | 615 932 730 0 |
|   | Cable                                                          |               |
| D | Power cord 2m - European                                       | 615 917 201 0 |
| D | Power cord 2m - USA                                            | 615 917 203 0 |
| D | Power cord 2m - UK                                             | 615 917 202 0 |
| D | Power cord 2m - Chineese                                       | 615 917 206 0 |
|   | Accessories                                                    |               |
| В | INFINITY Micro 16I/O with M12<br>Connector Breakout            | 615 936 324 0 |
| C | INFINITY/SIGMA Nano Kit                                        | 615 936 327 0 |