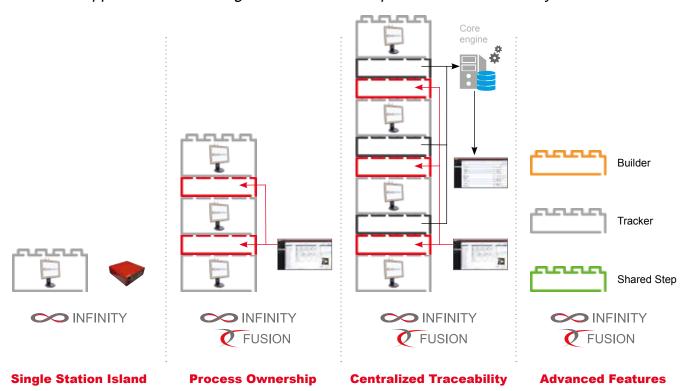

#### Island based architecture

- · Data is collected locally & stored centrally whenever possible
  - · Don't need network to work

#### **Scalable**

- · Easily introduce more stations/ assets/steps into production
  - Extended features possible through additional modules

### Expandable & Scalable

Modular Approach From A Single Station to a Complete Production Facility