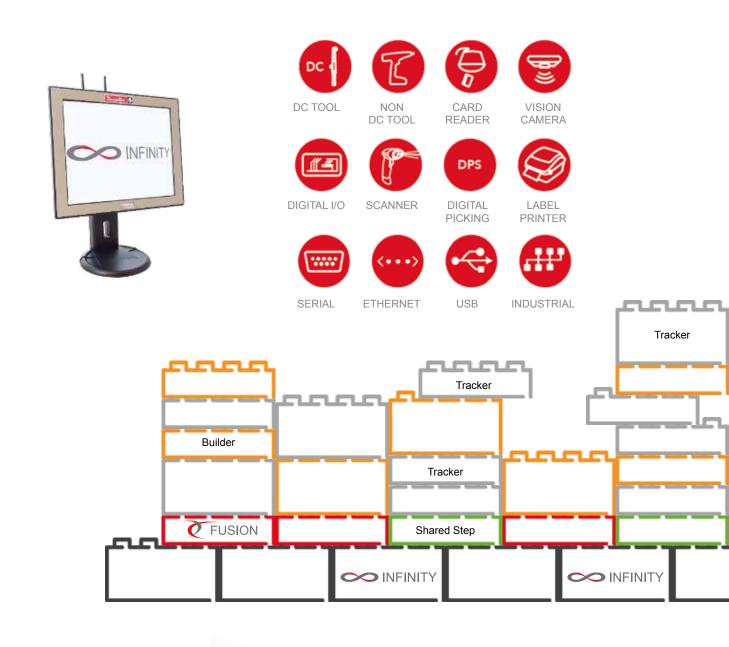

### Process Control By Desoutter - The Per

Fusion Management Suite for configuring stations & processes, deployment control and remote monitoring

Production Management Module to manage products, sequencing and build requirements in each station.

### Expandable & Scalable

Modular Approach From A Single Station to a Complete Production Facility