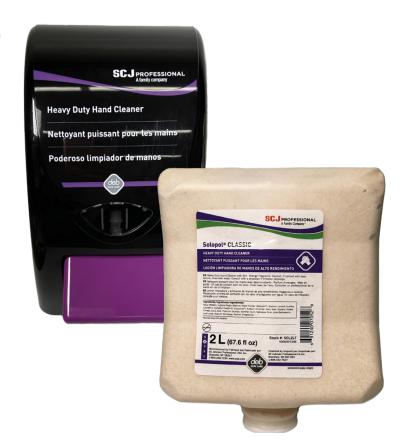

### Solopol® Classic pH Neutral Hand Cleanser

- ✓ Bio degradable
- √ 100% Solvent-Free
- √ 100% Silicone-Free
- ✓ Gender Neutral Fragrance
- ✓ Excellent Skin Compatibility ✓ Heavy Duty

Solopol® Classic is a solvent-free, pH neutral hand cleanser featuring a powerful cleansing action coupled with excellent skin compatibility. Solopol Classic has a proven cleansing system which contains the scrubbing agent Astopon, a refined walnut shell powder.

#### **OPTIONS:**

**APSOL2LT** Solopol Classic 2L soft bottle (dispenser required)

APHVY2LBD Stoko Heavy Cleanse Dispenser with **Biocote** 