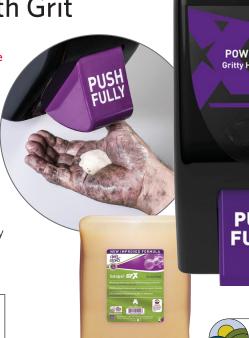

# **Solopol GFX**HD Foam Hand Cleaner with Grit

- √ Biodegradable
- √ 100% Solvent-Free
- ✓ 100% Silicone-Free
- ✓ Gender Neutral Fragrance
- ✓ Excellent Skin Compatibility ✓ Fast Acting

The world's only heavy duty FOAM hand cleaner with grit. Provides up to 42% more hand washes per litre compared to traditional hand cleansers and out-cleans traditional hand cleansers with only half as much product.

Solopol GFX is a unique hand cleaner that quickly and effectively removes heavy duty oil, grease, and general industrial grime from your hands, without leaving them feeling dry, rough, or cracked. The powerful lather immediately starts working and rinses away quickly and easily without clogging drains.