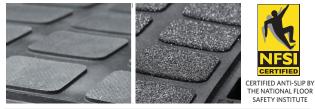

Hog Heaven anti-fatigue mats are firm enough to hold up to the long-term wear and tear of daily use while providing enough cushioning to relieve stress and discomfort.

- Comfortable: High-density nitrile-blended cushion helps eliminate pressure to the lower back and legs, providing superior comfort.
- Safe: Certified high-traction by the National Floor Safety Institute (NFSI); sloped edges provide a safe transition from floor to mat.
- **Durable:** Nitrile-blended cushion provides years of useful service life; cushion is molded, not glued, to the nitrile rubber surface so it will not separate; edges will not crack or curl.
- ✓ Versatile: Welding safe; ESD\* rating of electrically conductive; chemical resistant; surface is grease/oil proof and cushion is grease/oil resistant.

- Comfortable: High-density, closed-cell nitrile-blended cushion provides excellent anti-fatigue qualities to help reduce the pain and fatigue associated with standing for long periods of time.
- Safe: Certified high-traction by the National Floor Safety Institute (NFSI); beveled edges provide a safe transition from floor to mat and will not crack or curl.
- Durable: Nitrile-blended cushion provides years of useful life and is molded, not glued, to the nitrile rubber surface so it will not separate.
- Versatile: Welding safe; grease/oil proof; chemical proof; ESD rating of electrically conductive.

### SURFACES • Tread • Tread with Grit