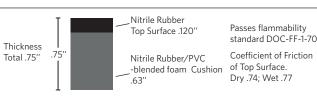

### HOG HEAVEN ANTI-FATIGUE MATS

Premium nitrile cushion

Standard Sizes

2'x3', 3'x5', 3'x12', 4'x6', 5'x8'

### **Custom Sizes**

Width: 2' (21"), 3' (33"), 4' (46"), 5' (58") Length: up to 60' maximum Thickness: 5/8" and 7/8"

Sizes may not be exact and are subject to a 3% variance due to manufacturing processes