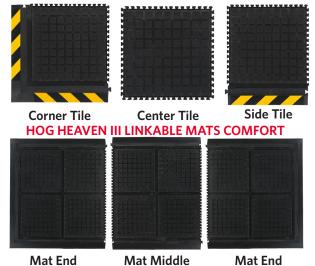

## Hog Heaven III Comfort Modular Tiles

- ✓ Linkable
- ✓ Modular with Wedge Lock
- 🗸 Static Dissipative 🚽 🗸 W
  - ✓ Welding Safe
- ✓ Chemical Resistant
- ✓ 20% Recycled Nitrile Rubber

Hog Heaven III Comfort Tiles provide a customizable matting solution for virtually any configuration. They offer outstanding anti-fatigue qualities and perform in various industrial settings such as manufacturing facilities, distribution centers, and machine shops. They can be placed on metal grating and in areas where chemicals, grease, and oil are present.

### HOG HEAVEN III MODULAR TILE COMFORT

### **MAT SIZES**

18" Center Tile: 18" x 18" 18" Side Tile: 18" x 21.875" 18" Corner Tile: 21.875" x 21.875" 36" Center Tile: 36" x 36"

36" Side Tile: 36" x 39.875"

Mat Backing

36" Corner Tile: 39.875" x 39.875"