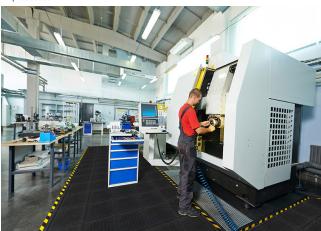

## Sore Knees?

 Chemical Resistant ✓ Recycled Content

Most people think of anti-fatigue as just something to "make the floor softer". Experts tell us that well-designed anti-fatigue matting can do much more. Any employee who is required to stand for extended periods is subject to becoming distracted with the discomfort that can result from the incorrect type of support underfoot.

Hog Heaven anti-fatigue mats are firm enough to hold up to the long-term wear and tear of daily use while providing enough cushioning to relieve stress and discomfort.

- Comfortable: High-density nitrile-blended cushion helps eliminate pressure to the lower back and legs, providing superior comfort.
- Safe: Certified high-traction by the National Floor Safety Institute (NFSI); sloped edges provide a safe transition from floor to mat.
- **Durable:** Nitrile-blended cushion provides years of useful service life; cushion is molded, not glued, to the nitrile rubber surface so it will not separate; edges will not crack or curl.
- ✓ Versatile: Welding safe; ESD\* rating of electrically conductive; chemical resistant; surface is grease/oil proof and cushion is grease/oil resistant.

Anti-Fatigue mats are recommended for a wide variety of industries and are commonly placed in various applications such as:

• Production or assembly lines Stand Up Desks or Workstations

Kitchens
Cashier Desks
Laboratories