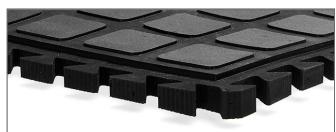

## Hog Heaven III Comfort Modular Tiles

- ✓ Linkable
- ✓ Modular with Wedge Lock
- 🗸 Static Dissipative 🚽 🗸 W
  - ✓ Welding Safe
- ✓ Chemical Resistant
- ✓ 20% Recycled Nitrile Rubber

Hog Heaven III Comfort Tiles provide a customizable matting solution for virtually any configuration. They offer outstanding anti-fatigue qualities and perform in various industrial settings such as manufacturing facilities, distribution centers, and machine shops. They can be placed on metal grating and in areas where chemicals, grease, and oil are present.

- Comfortable: High-density, closed-cell nitrile-blended cushion provides excellent anti-fatigue qualities to help reduce the pain and fatigue associated with standing for long periods of time.
- Safe: Certified high-traction by the National Floor Safety Institute (NFSI); beveled edges provide a safe transition from floor to mat and will not crack or curl.
- Durable: Nitrile-blended cushion provides years of useful life and is molded, not glued, to the nitrile rubber surface so it will not separate.
- Versatile: Welding safe; grease/oil proof; chemical proof; ESD rating of electrically conductive.