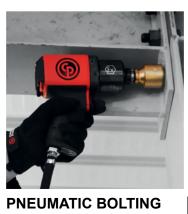

# Pneumatic Bolting **Applications**

### **APPLICATIONS:**

- · Nuts and bolts loosening in reverse and fast rundown on forward
- Flanges, pipes, pumps and valves disassembly during the shutdowns
- · Stationary equipment maintenance, such as crackers, heat exchangers or rental fleet, during intensive shutdown / turnaround time

### CP BENEFITS: FULL RANGE FROM 1/2" UP TO 2-1/2"

- Superlative performances
- Superior quality and spares support to reduce downtime
- · Great ergonomics and comfort even in harsh environment
- Atex range CP67X8 series