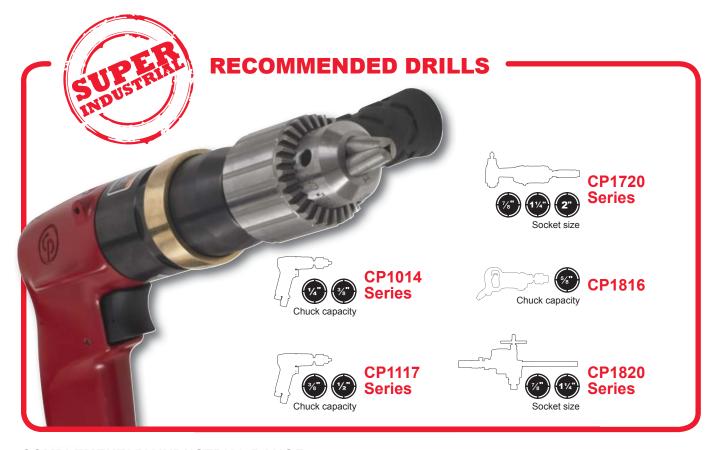

### **COMPLEMENTARY INDUSTRIAL RANGE:**

CP789R/HR Series Reversible drills

| Co | nv | ersi | on | tab | le |
|----|----|------|----|-----|----|

| CHUCK CAPACITY | in. | 1/4 | 3/8 | 1/2 | 5/8 |
|----------------|-----|-----|-----|-----|-----|
|                | mm  | 6   | 10  | 13  | 16  |

| SOCKET SIZE | in. | 7/8 | 11/4 | 2  |
|-------------|-----|-----|------|----|
| SUCKET SIZE | mm  | 22  | 32   | 50 |