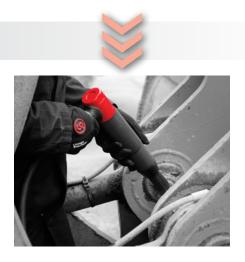

# Chipping Applications

### APPLICATIONS:

- Rust removal on flanges and bolts
- · Paint removal on pumps and valves
- · Pipe scale removal
- · Surface scraping
- · Weld seam cleanup

### CP BENEFITS: FULL RANGE OF HAMMERS, CHIPPERS, NEEDLE SCALERS AND AIR SCRIBE

- One of the most extensive industrial range for chipping applications
- Best ergonomics and safety features such as unique vibration damped hammer
- Full range of chisel and needle set accessories