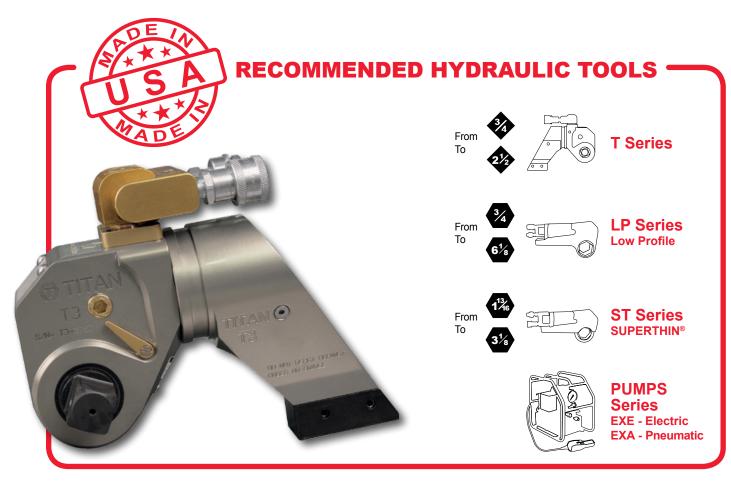

# Hydraulic Bolting Applications

#### **APPLICATIONS:**

- Very high load bolting is used when traditional assembly solutions are not sufficient to ensure joint integrity or joint access, for example on oil rigs, pipes and valves assembly
- Flanges, pipes, pumps and valves assembly / disassembly during the shutdowns
- Stationary equipment maintenance, such as crackers, heat exchangers or rental fleet, during intensive shutdown / turnaround time

### CP BENEFITS: ROBUST, VERSATILE AND POWERFUL HYDRAULIC SOLUTIONS

- · Excellent power to weight ratio for easy, powerful and accurate bolting
- · High durability even in harsh environment

### **COMPLEMENTARY ACCESSORY RANGE:**

Steel twinline hose assembly

Full range of extended arms, reaction paddles and drive adapters

| I D SERIES | in. | From 3/4 to 6 1/8 |
|------------|-----|-------------------|
| LP SERIES  | mm  | From 19 to 155    |

### TITAN Bolting Solutions

Following its recent acquisition, Titan Technologies' bolting solutions has been added to the Chicago Pneumatic Tools product portfolio of high quality power tools. The integration means that Chicago Pneumatic Tools now has a more complete offering, and is able to respond to all customers' requirements for industrial bolting tools.

Titan's products include powerful hydraulic torque wrenches, pumps and accessories for bolting applications in the **oil and gas, petrochemical**, wind energy, power generation, mining and construction industries. Very **high load bolting** is used when traditional assembly solutions are not sufficient to ensure **joint integrity or joint access, for example on oil rigs**, in wind farms, ship building and for bridges.