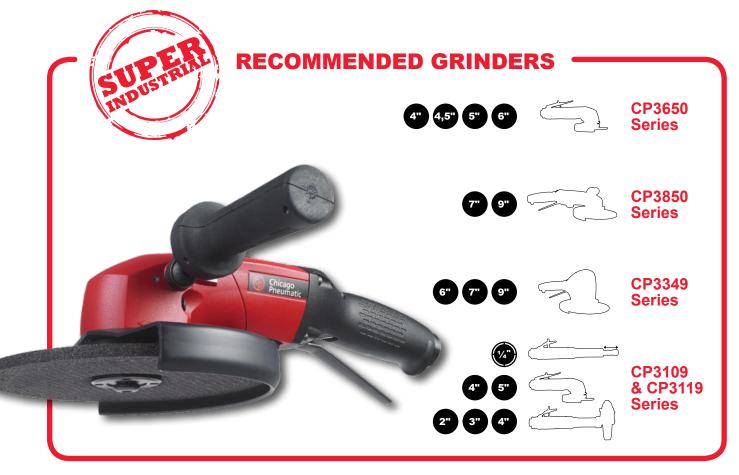

# Cutting & Grinding Applications

# THE ULTIMATE MATERIAL REMOVAL RANGE

### **CP BENEFITS: FULL RANGE OF DIE AND ANGLE GRINDERS**

- Ultimate performance for maximum productivity
- Highest durability with up to 2,000 hours service intervals
- Best ergonomics and safety features (safety guards, double safety trigger, low vibration, side-handle...)

| COLLET CAPACITY | in. | 1/4  |
|-----------------|-----|------|
| COLLET CAPACITY | mm  | 6.35 |

| WHEEL CAPACITY | in. | 2  | 3  | 4   | 4.5 | 5   | 6   | 7   | 9   |
|----------------|-----|----|----|-----|-----|-----|-----|-----|-----|
|                | mm  | 50 | 75 | 100 | 115 | 125 | 150 | 180 | 230 |