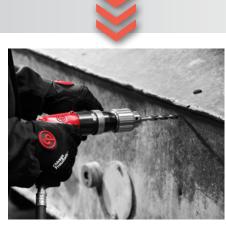

# **Drilling Applications**

- Drilling holes in any materials
- · Reaming and tapping holes
- Bolts opening
- Structure consolidation
- Equipment replacement

### CP BENEFITS: FULL RANGE OF PISTOL, IN-LINE, D-HANDLE CORNER AND ROTARY DRILLS

- Comprehensive range of chuck size to cover most of the drilling applications
- Very ergonomic features to ensure comfortable and safe drilling operations
- Powerful stall torques (up to 289 ft-Lbs/392 Nm) and various speeds (from 140 up to 6000 rpm) to drill in most materials, from the softest to the hardest
- Complementary range of accessories: chucks, side-handle, suspension bail...