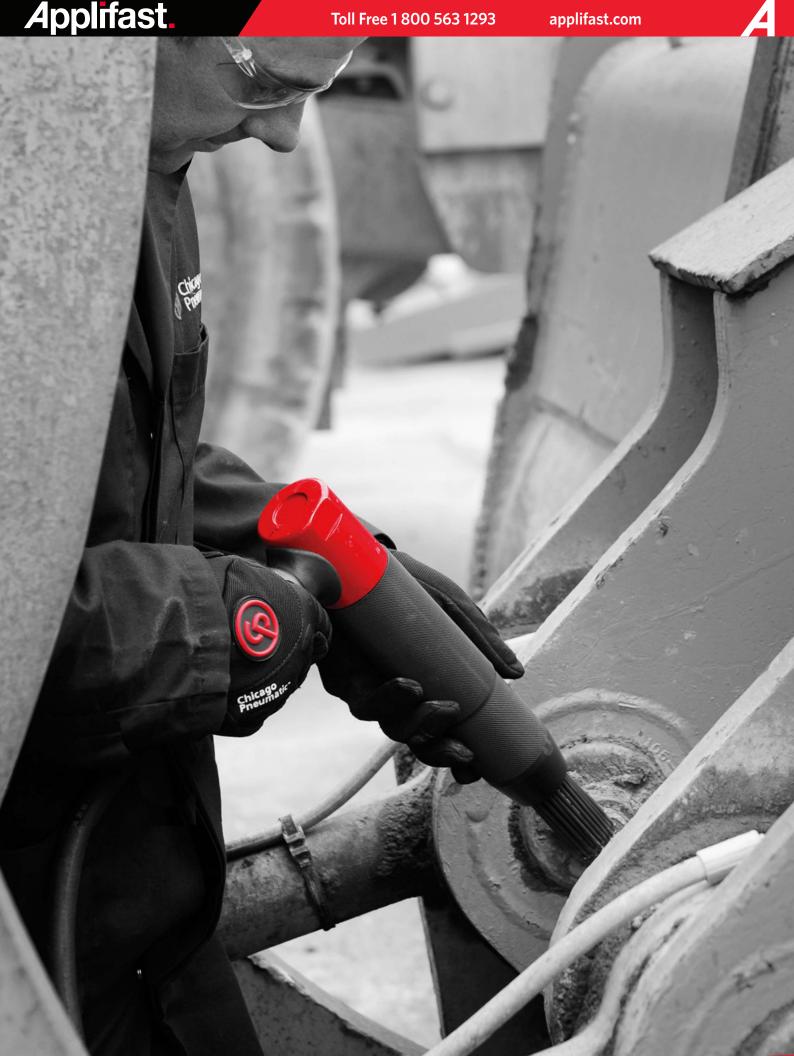

# **Drilling Applications**

- Drilling holes in any materials
- · Reaming and tapping holes
- Bolts opening
- Structure consolidation
- Equipment replacement

### CP BENEFITS: FULL RANGE OF PISTOL, IN-LINE, D-HANDLE CORNER AND ROTARY DRILLS

- Comprehensive range of chuck size to cover most of the drilling applications
- Very ergonomic features to ensure comfortable and safe drilling operations
- Powerful stall torques (up to 289 ft-Lbs/392 Nm) and various speeds (from 140 up to 6000 rpm) to drill in most materials, from the softest to the hardest
- Complementary range of accessories: chucks, side-handle, suspension bail...