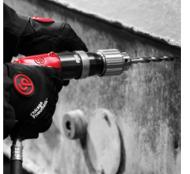

# **Drilling Applications**

- Drilling holes in any materials
- · Reaming and tapping holes
- Bolts opening
- Structure consolidation
- Equipment replacement

### CP BENEFITS: FULL RANGE OF PISTOL, IN-LINE, D-HANDLE CORNER AND ROTARY DRILLS

- Comprehensive range of chuck size to cover most of the drilling applications
- Very ergonomic features to ensure comfortable and safe drilling operations
- Powerful stall torques (up to 289 ft-Lbs/392 Nm) and various speeds (from 140 up to 6000 rpm) to drill in most materials, from the softest to the hardest
- Complementary range of accessories: chucks, side-handle, suspension bail...