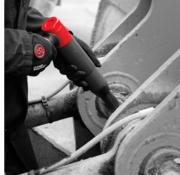

# Pneumatic Bolting **Applications**

### **APPLICATIONS:**

- · Nuts and bolts loosening in reverse and fast rundown on forward
- Flanges, pipes, pumps and valves disassembly during the shutdowns
- · Stationary equipment maintenance, such as crackers, heat exchangers or rental fleet, during intensive shutdown / turnaround time

### CP BENEFITS: FULL RANGE FROM 1/2" UP TO 2-1/2"

- Superlative performances
- Superior quality and spares support to reduce downtime
- · Great ergonomics and comfort even in harsh environment
- Atex range CP67X8 series