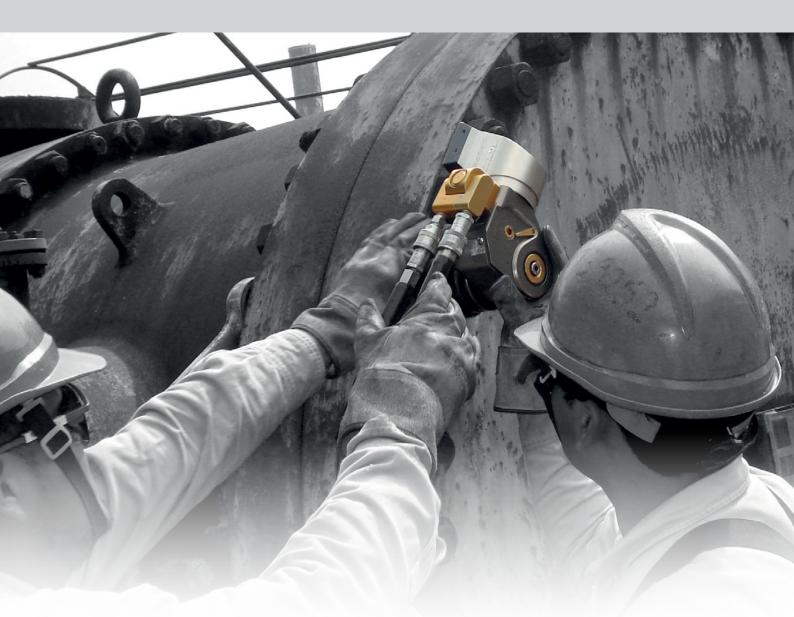

# Hydraulic Bolting Applications

#### **APPLICATIONS:**

- Very high load bolting is used when traditional assembly solutions are not sufficient to ensure joint integrity or joint access, for example on oil rigs, pipes and valves assembly
- Flanges, pipes, pumps and valves assembly / disassembly during the shutdowns
- Stationary equipment maintenance, such as crackers, heat exchangers or rental fleet, during intensive shutdown / turnaround time

### CP BENEFITS: ROBUST, VERSATILE AND POWERFUL HYDRAULIC SOLUTIONS

- · Excellent power to weight ratio for easy, powerful and accurate bolting
- · High durability even in harsh environment