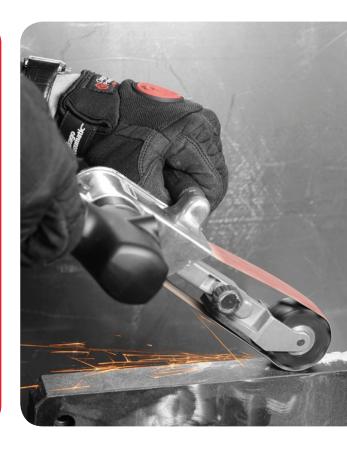

# Cutting & Grinding Applications

### **APPLICATIONS:**

- Flanges, pumps, valves rust and paint removal
- · Bolts and pipes cutting
- Welding preparation and weld seam cleaning
- · Cleaning with brushes or flap wheels

# THE ULTIMATE MATERIAL REMOVAL RANGE

### **CP BENEFITS: FULL RANGE OF DIE AND ANGLE GRINDERS**

- Ultimate performance for maximum productivity
- Highest durability with up to 2,000 hours service intervals
- Best ergonomics and safety features (safety guards, double safety trigger, low vibration, side-handle...)