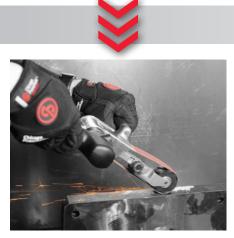

# Cutting & Grinding Applications

### **APPLICATIONS:**

- Flanges, pumps, valves rust and paint removal
- · Bolts and pipes cutting
- Welding preparation and weld seam cleaning
- · Cleaning with brushes or flap wheels

# THE ULTIMATE MATERIAL REMOVAL RANGE

### **CP BENEFITS: FULL RANGE OF DIE AND ANGLE GRINDERS**

- Ultimate performance for maximum productivity
- Highest durability with up to 2,000 hours service intervals
- Best ergonomics and safety features (safety guards, double safety trigger, low vibration, side-handle...)