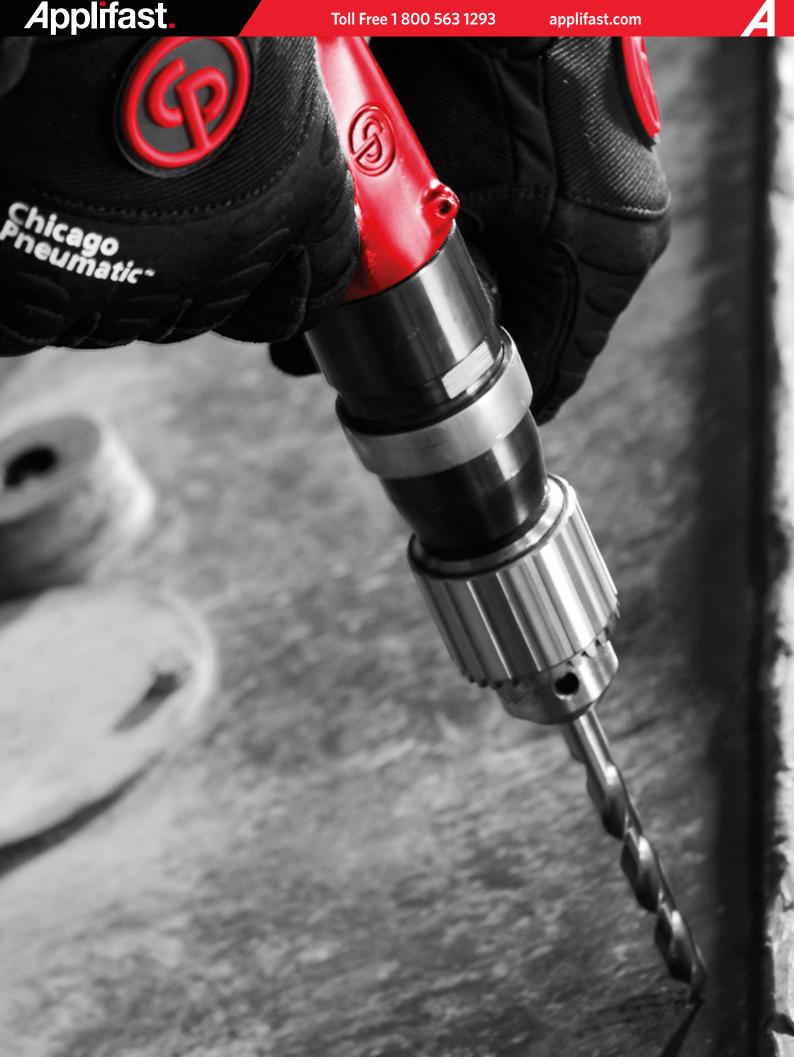

# **Drilling Applications**

- Drilling holes in any materials
- · Reaming and tapping holes
- Bolts opening
- Structure consolidation
- Equipment replacement

### CP BENEFITS: FULL RANGE OF PISTOL, IN-LINE, D-HANDLE CORNER AND ROTARY DRILLS

- Comprehensive range of chuck size to cover most of the drilling applications
- Very ergonomic features to ensure comfortable and safe drilling operations
- Powerful stall torques (up to 289 ft-Lbs/392 Nm) and various speeds (from 140 up to 6000 rpm) to drill in most materials, from the softest to the hardest
- Complementary range of accessories: chucks, side-handle, suspension bail...