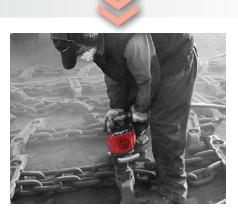

# Pneumatic Bolting **Applications**

### **APPLICATIONS:**

- · Nuts and bolts loosening in reverse and fast rundown on forward
- Flanges, pipes, pumps and valves disassembly during the shutdowns
- · Stationary equipment maintenance, such as crackers, heat exchangers or rental fleet, during intensive shutdown / turnaround time

### CP BENEFITS: FULL RANGE FROM 1/2" UP TO 2-1/2"

- Superlative performances
- Superior quality and spares support to reduce downtime
- · Great ergonomics and comfort even in harsh environment
- Atex range CP67X8 series