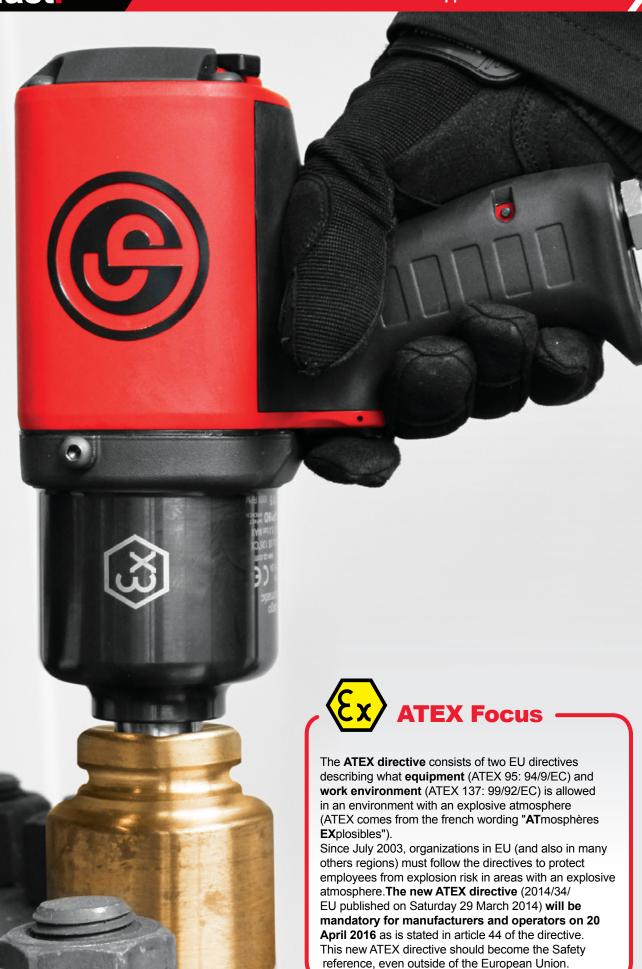

# Pneumatic Bolting **Applications**

### **APPLICATIONS:**

- · Nuts and bolts loosening in reverse and fast rundown on forward
- Flanges, pipes, pumps and valves disassembly during the shutdowns
- · Stationary equipment maintenance, such as crackers, heat exchangers or rental fleet, during intensive shutdown / turnaround time

### CP BENEFITS: FULL RANGE FROM 1/2" UP TO 2-1/2"

- Superlative performances
- Superior quality and spares support to reduce downtime
- · Great ergonomics and comfort even in harsh environment
- Atex range CP67X8 series