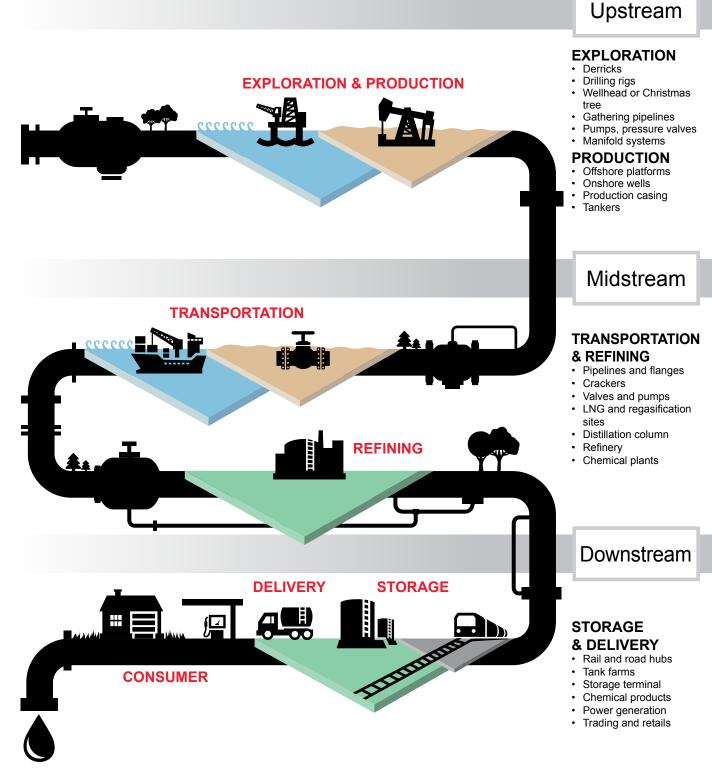

# Oil, Gas & Petrochemical Flow Overview

# low Overview

### **Construction & Commissioning**

### Maintenance & Turnaround

### Decommissioning & Abandonment

- Bolting
- Cutting and grinding
- Welding and chipping
- · Cutting and grinding
- Bolting
- Drilling and chipping

- Cutting
- Bolting
- Chipping