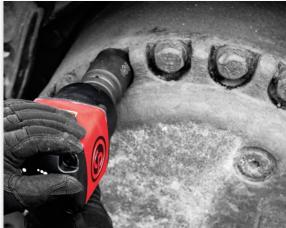

# Pneumatic Bolting **Applications**

### **APPLICATIONS:**

- · Nuts and bolts loosening in reverse and fast rundown on forward
- Flanges, pipes, pumps and valves disassembly during the shutdowns
- · Stationary equipment maintenance, such as crackers, heat exchangers or rental fleet, during intensive shutdown / turnaround time

### CP BENEFITS: FULL RANGE FROM 1/2" UP TO 2-1/2"

- Superlative performances
- Superior quality and spares support to reduce downtime
- · Great ergonomics and comfort even in harsh environment
- Atex range CP67X8 series