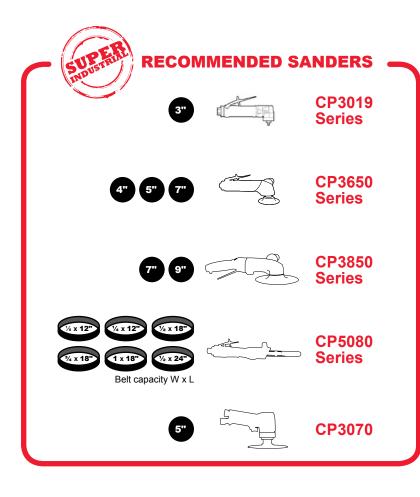

# Finishing Applications

### HIGH PERFORMANCE SUPERIOR ERGONOMICS

#### **APPLICATIONS:**

- Versatile finishing operations, from steel to composite materials and from small to large surfaces
- Useful after grinding, rust and burrs removal
- Surface preparation before painting or coating

### CP BENEFITS: FULL RANGE OF ANGLE, BELT, PISTOL AND ORBITAL SANDERS

- One of the most versatile industrial range (shapes, pads/belts sizes, speed) for sanding applications
- Best ergonomics features for intensive sanding jobs
- Full range of adaptive accessories such as pads, arms, belts and dust extraction kits