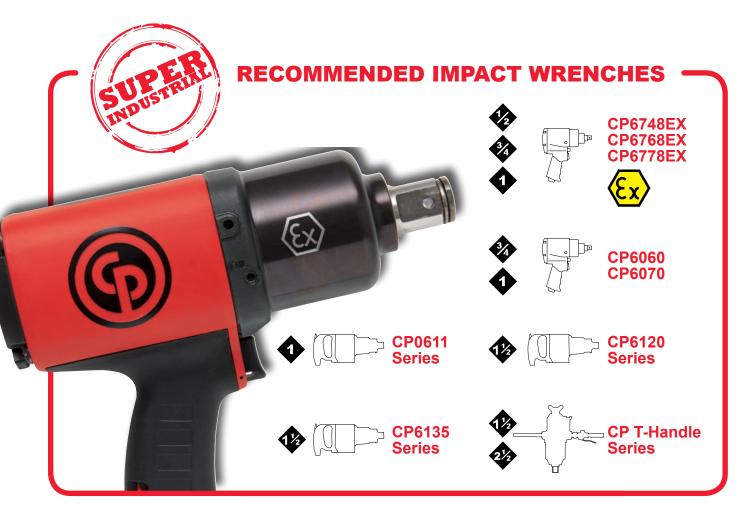

# Pneumatic Bolting **Applications**

### **APPLICATIONS:**

- · Nuts and bolts loosening in reverse and fast rundown on forward
- Flanges, pipes, pumps and valves disassembly during the shutdowns
- · Stationary equipment maintenance, such as crackers, heat exchangers or rental fleet, during intensive shutdown / turnaround time

### CP BENEFITS: FULL RANGE FROM 1/2" UP TO 2-1/2"

- Superlative performances
- Superior quality and spares support to reduce downtime
- · Great ergonomics and comfort even in harsh environment
- Atex range CP67X8 series