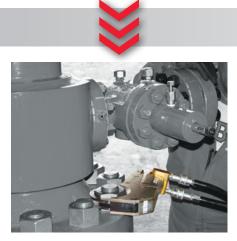

# Hydraulic Bolting Applications

#### **APPLICATIONS:**

- Very high load bolting is used when traditional assembly solutions are not sufficient to ensure joint integrity or joint access, for example on oil rigs, pipes and valves assembly
- Flanges, pipes, pumps and valves assembly / disassembly during the shutdowns
- Stationary equipment maintenance, such as crackers, heat exchangers or rental fleet, during intensive shutdown / turnaround time

### CP BENEFITS: ROBUST, VERSATILE AND POWERFUL HYDRAULIC SOLUTIONS

- · Excellent power to weight ratio for easy, powerful and accurate bolting
- · High durability even in harsh environment