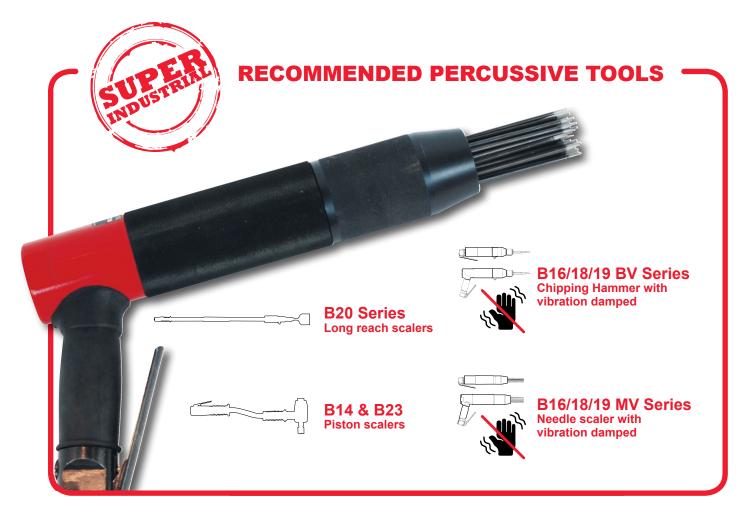

# Chipping Applications

### APPLICATIONS:

- Rust removal on flanges and bolts
- · Paint removal on pumps and valves
- · Pipe scale removal
- · Surface scraping
- · Weld seam cleanup

### CP BENEFITS: FULL RANGE OF HAMMERS, CHIPPERS, NEEDLE SCALERS AND AIR SCRIBE

- One of the most extensive industrial range for chipping applications
- Best ergonomics and safety features such as unique vibration damped hammer
- Full range of chisel and needle set accessories