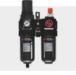

#### FRL

Filter – Regulator -Lubricator stages allow the best air conditions to power the tool to its maximum capacity.