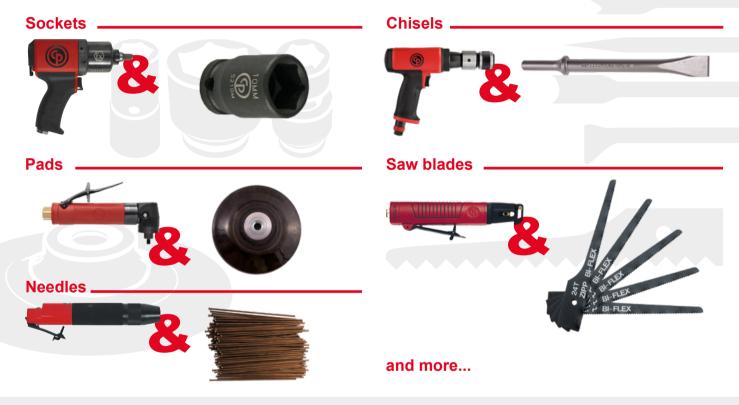

#### There is always a consumable matching your tool.

#### Some examples below:

Keep learning about air line installation: Download our Expert Corner technical guide!

Scan the code

or visit http://qr.cp.com/ guide-air-tool-installation