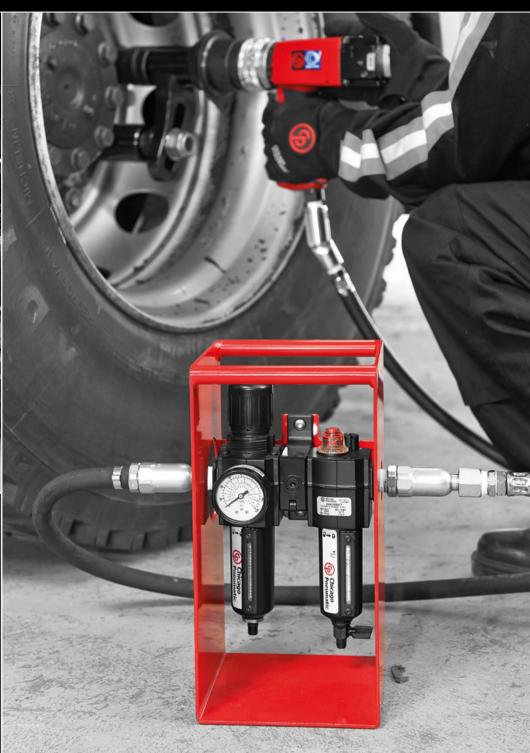

#### FRL

Filter – Regulator -Lubricator stages allow the best air conditions to power the tool to its maximum capacity.