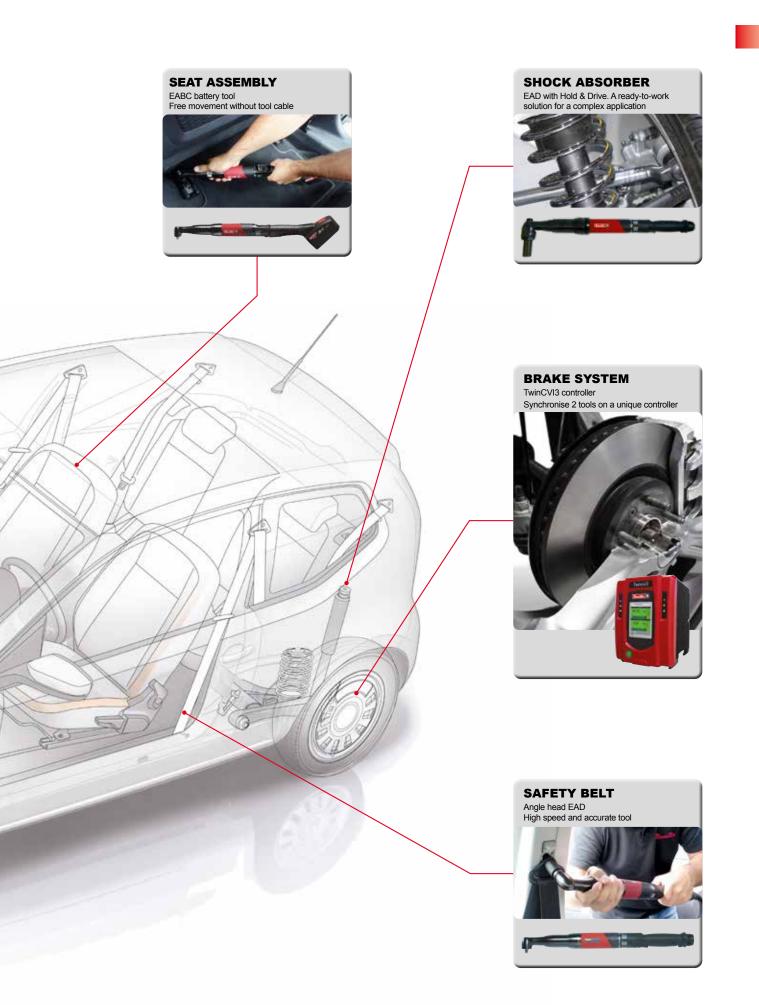

# Applications and solutions

Each application has a dedicated solution

### Meet your productivity requirements with Desoutter solutions

The choice of assembly solutions in the automotive industry is strongly influenced by their quality standards. In Desoutter, we propose dedicated solutions for each one of these applications, in order to fulfill all the requirements for the assembly. We give flexibility to the customer with a large tools range both on cord and cordless technologies, we ensure an easy integration within the assembly process, and we guarantee the traceability of all data through our CVI3 controllers.