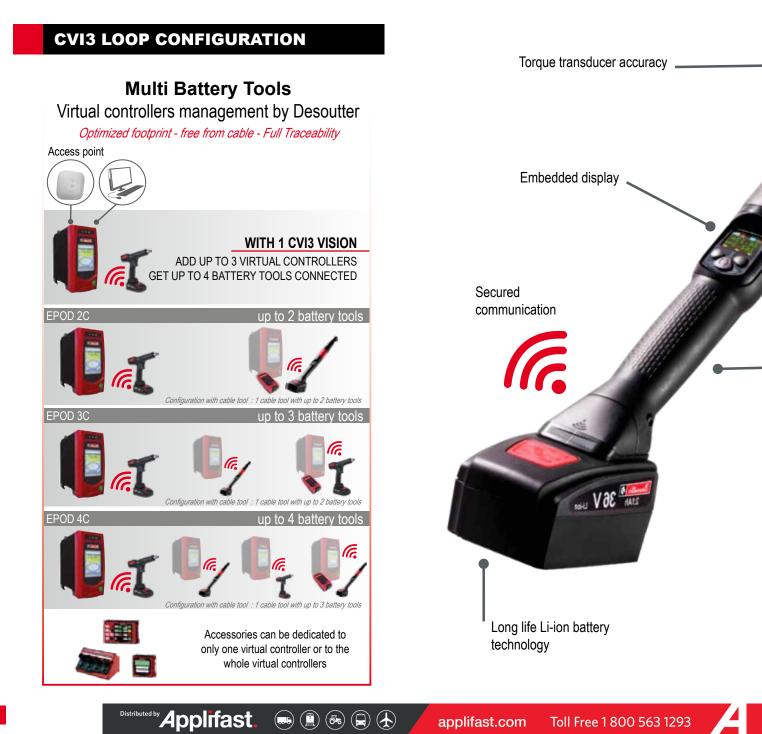

WORKGROUP SYSTEM Up to 14 fixtured spindles controlled in synchronous mode >> **BENEFITS** Flexibility thanks to the use of standard controllers with an additional ePOD device **Fast commissioning** with 1 entry point for the solution **Synchronisation** of the controllers via the integrated ethernet network 0

# Mobility with traceability

Freedom from cable with battery tools

### Bringing all the latest innovations to your assembly line

The EABCom - EPBCom is a highly ergonomic and accurate battery tool for every critical and safety critical applications. It offers a working comfort to operators with its light weight and advanced design, and is able to run a complete shift with its Li-ion battery technology.