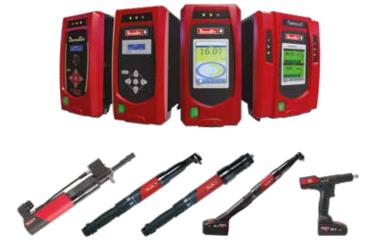

# CVI3 Advanced assembly system

Integrated solutions Advanced process control Unmatched flexibility

More Than Productivity

### From simple tightening to a complete process control

Our close co-operation with the main automotive manufacturers has helped develop the Desoutter CVI3 assembly system. Dedicated to meet the demanding requirements of this industry segment, the CVI3 platform assures the traceability of all the safety critical application process. The integration of error proofing modules and the wide range of tools offer the flexibility to adapt to each application.

#### >> **BENEFITS**

- Fast installation and commissioning thanks to the connectivity and the user-friendly interface
- Assembly quality guaranteed with the process control and the error proofing modules
- Reliable and safe with robust tools and hardware backup with the ePOD device
- Ready for your next requirements thanks to upgrade capabilities and tool range flexibility