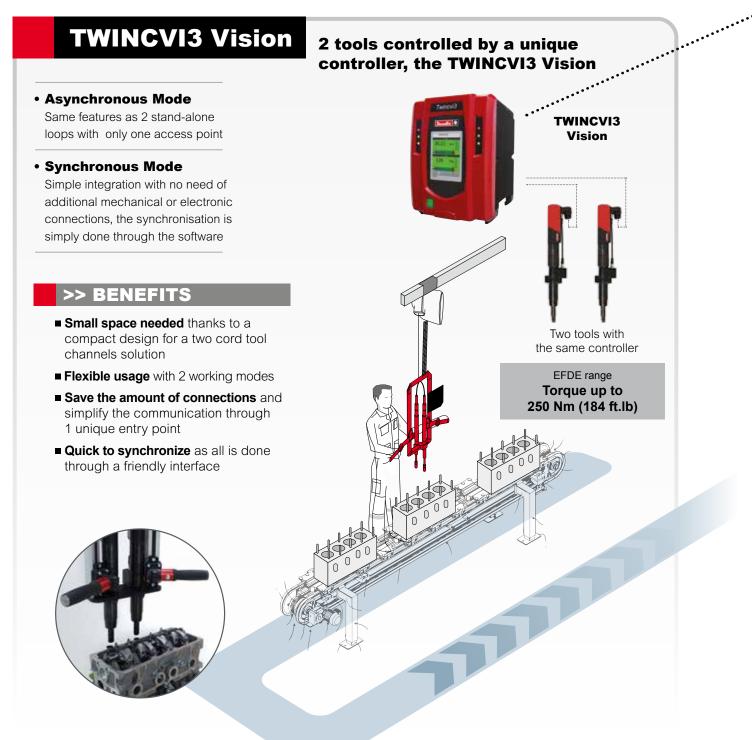

# Synchronise fixtured spindles

For maximum efficiency

### Increase your productivity in the blink of an eye

Increasing the productivity means finding a way to reduce the tact time for the operation. By synchronising different tightenings, the operation time can be drastically reduced. The TWINCVI3 or the WORKGROUP SYNCHRO allows such operations with easy installation and commissioning. A unique entry point is enough to configure the overall system and to collect the data.