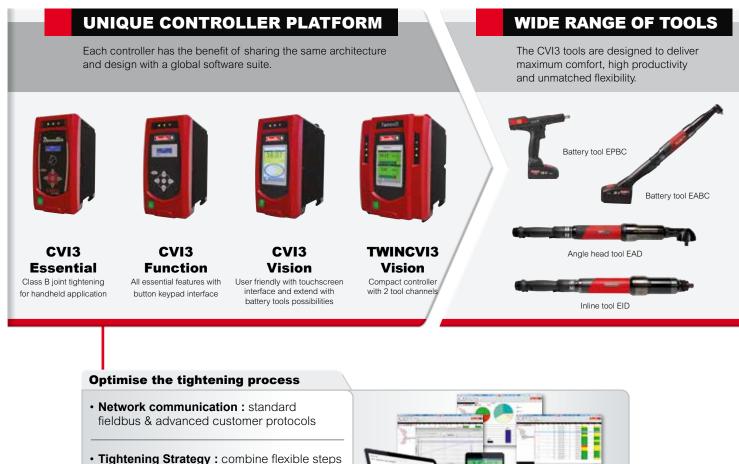

# CVI3 Advanced assembly system

Integrated solutions Advanced process control Unmatched flexibility

More Than Productivity

### From simple tightening to a complete process control

Our close co-operation with the main automotive manufacturers has helped develop the Desoutter CVI3 assembly system. Dedicated to meet the demanding requirements of this industry segment, the CVI3 platform assures the traceability of all the safety critical application process. The integration of error proofing modules and the wide range of tools offer the flexibility to adapt to each application.

#### >> **BENEFITS**

- Fast installation and commissioning thanks to the connectivity and the user-friendly interface
- Assembly quality guaranteed with the process control and the error proofing modules
- Reliable and safe with robust tools and hardware backup with the ePOD device
- Ready for your next requirements thanks to upgrade capabilities and tool range flexibility