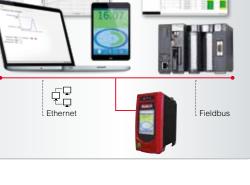

Assembly process : control a complete
 operation with several tightenings and logics

with different control and different monitoring

• Direct visualisation and access : simple configuration and results on the controller screen and on a remote HMI

### **CVI NET WEB**

Full data traceability

#### >> **BENEFITS**

- All data secured thanks to real time collection and storage
- Accessible by everyone for data viewing with just a web browser
- Fast processing for the results, curves and statistics report in a click