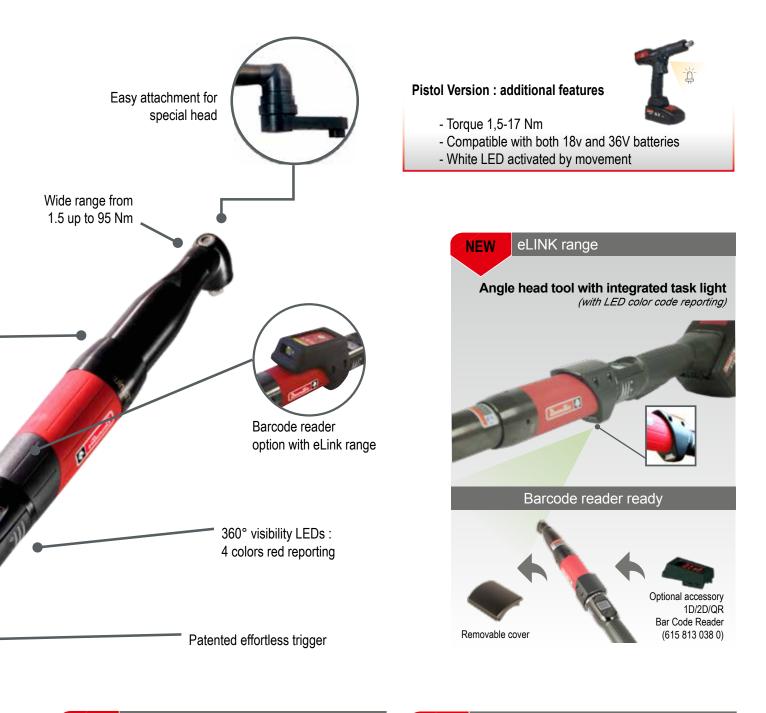

### Bringing all the latest innovations to your assembly line

The EABCom - EPBCom is a highly ergonomic and accurate battery tool for every critical and safety critical applications. It offers a working comfort to operators with its light weight and advanced design, and is able to run a complete shift with its Li-ion battery technology.

It integrates easily to the CVI3 Vision controller, supporting the most advanced tightening strategies and communication protocols with your line management system.

This cordless tool also offers an excellent level of performance, both on tool speed and on communication ability, which overall makes it the perfect battery tool for your assembly lines.

lacksquare

ADVANCED ERGONOMICS

- Low weight tools Effortless trigger
- 45° oriented battery (angle version)
  Slim angle head for tight areas access

Distributed by Applifast.

#### **INCREASED PRODUCTIVITY**

(**5**)

- · High speed tool and increased autonomy with 36V battery & 2.1 Ah capacity
  Embedded display for pset selection
- · Strong & efficient wireless communication, tested in industrial environment

#### EASY INTEGRATION

 $( \mathbf{ \mathbf{ + } } )$ 

Ð

- · Quick wireless installation Directly on an existing CVI3 controller
- Data collection through wireless communication
- Improve error-proofing control with advanced tightening strategies
- Easy attachment for crowfoot & tubenuts