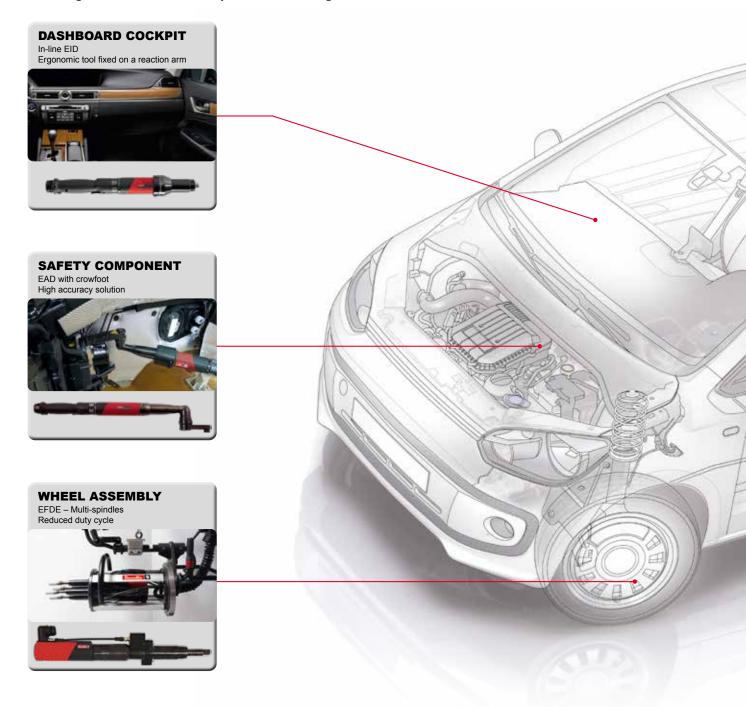

# Applications and solutions

Each application has a dedicated solution

### Meet your productivity requirements with Desoutter solutions

The choice of assembly solutions in the automotive industry is strongly influenced by their quality standards. In Desoutter, we propose dedicated solutions for each one of these applications, in order to fulfill all the requirements for the assembly. We give flexibility to the customer with a large tools range both on cord and cordless technologies, we ensure an easy integration within the assembly process, and we guarantee the traceability of all data through our CVI3 controllers.