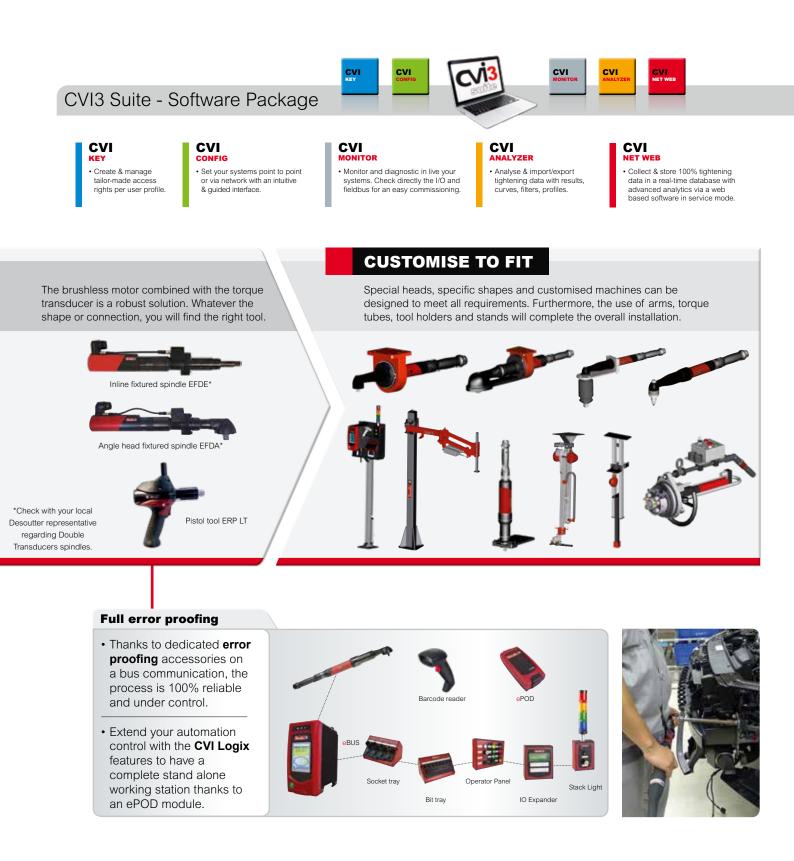

## Fully integrated solutions

To fit your dedicated applications

### From simple tightening to a complete process control

Our close co-operation with the main automotive manufacturers has helped develop the Desoutter CVI3 assembly system. Dedicated to meet the demanding requirements of this industry segment, the CVI3 platform assures the traceability of all the safety critical application process. The integration of error proofing modules and the wide range of tools offer the flexibility to adapt to each application.

#### >> **BENEFITS**

- Fast installation and commissioning thanks to the connectivity and the user-friendly interface
- Assembly quality guaranteed with the process control and the error proofing modules
- Reliable and safe with robust tools and hardware backup with the ePOD device
- Ready for your next requirements thanks to upgrade capabilities and tool range flexibility