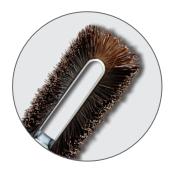

**Brown series** - coarse bristle for extra rough floors. Unsurpassed for heavy refuse, snow or scrubbing.