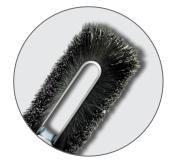

### **OPTIONS:**

Blue series - fine flagged bristle for sawdust, fine powder and dirt on smooth or slightly rough surfaces. Not intended for oily or greasy areas.

Black series - medium bristle for dry, wet or oily indoor and outdoor conditions.