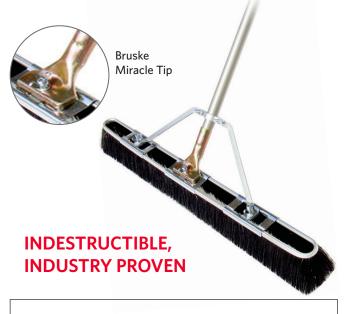

## **Bruske Brooms**

- ✓ "Miracle Tip" Steel Handle 
  ✓ Two Sweeping Edges
- ✓ Unique Steel Broom Head
- ✓ Lightweight
- ✓ Bristles Will Not Shed

The Bruske broom was engineered as the answer to frustration, waste and premature replacement of conventional floor brooms due to sagging bristles and broken handles. The Bruske broom is the ultimate sweeping tool...absolutely perfect for heavyweight and lightweight needs, indoors or outdoors on any surface. Bruske is an indestructible floor broom you can depend on. Bruske brooms are constructed with the finest bristle material which is extremely durable and not affected by acid, alkaline, solvent, grease, oil or water. Bruske broom's two rows of bristles with no middle row is essentially two sweeping edges and also eliminates any collection of debris. Bruske's famous all steel, bolt-on "Miracle Tip" handle eliminates all handle breakage and thread stripping problems normally associated with ordinary floor brooms.