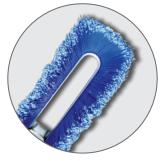

### **OPTIONS:**

Blue series - fine flagged bristle for sawdust, fine powder and dirt on smooth or slightly rough surfaces. Not intended for oily or greasy areas.

Black series - medium bristle for dry, wet or oily indoor and outdoor conditions.